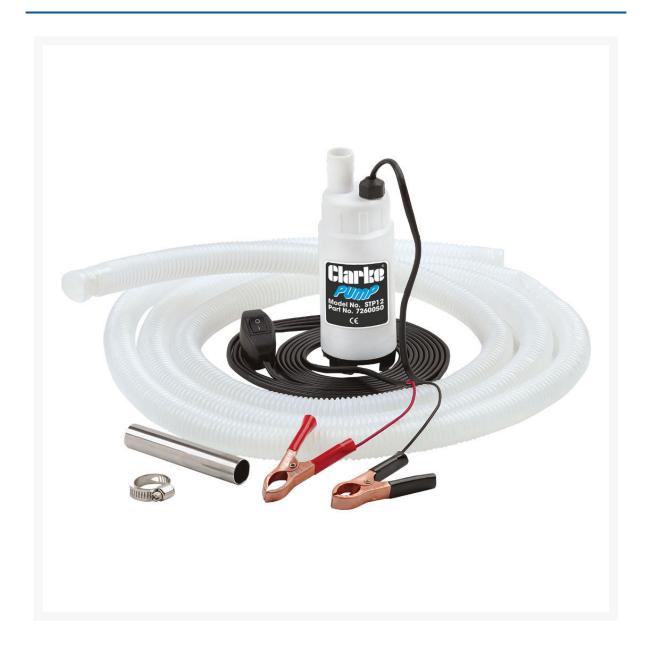

# 12 Volt Submersible Transfer Pump

Product Images Product Code: S83-0141

## **Short Description**

12 volt submersible transfer pump is ideal for removing bilge water etc. where there is no or limited access to mains electricity.

Supplied with 3m outlet hose with a stainless steel nozzle and 4m (approx.) battery cable with crocodile clips.

#### Features

12V, 4.5A DC power supply

Flow rate 21L/min

Removable filter assembly for easy cleaning

Dimensions (DxWxH): 56x56x160mm

Weight: 670g

Not suitable for use with petrol

### **Description**

12 volt submersible transfer pump is ideal for removing bilge water etc. where there is no or limited access to mains electricity.

Supplied with 3m outlet hose with a stainless steel nozzle and 4m (approx.) battery cable with crocodile clips.