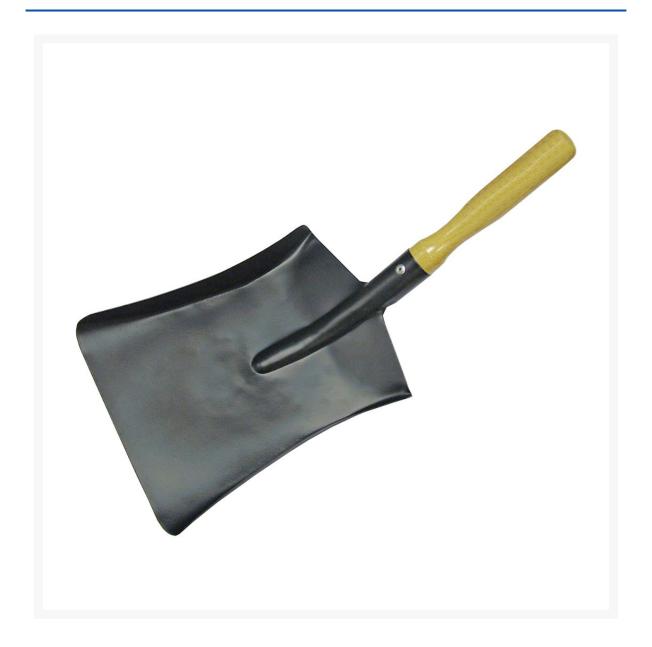

## Metal Dustpan / Hand Shovel 230mm

Product Images Product Code: S00-1266

## **Short Description**

A short handled hand shovel that is also ideal for for use as a dustpan. Powder-coated pressed steel construction with a wooden handle.

Size: 230mm (9in)

## **Description**

A short handled hand shovel that is also ideal for for use as a dustpan. Powder-coated pressed steel construction with a wooden handle.

Size: 230mm (9in)