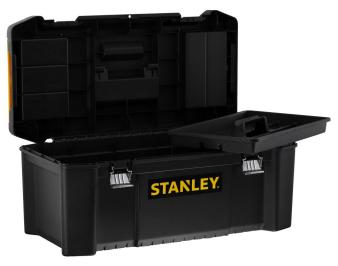

- CONVENIENT STORAGE: For everyday essentials, such as hand tools, small power tools and parts.
- 2 LID ORGANISER COMPARTMENTS: For small parts and accessories.
- REMOVABLE TOTE TRAY: For storing smaller tools and components.

and a carry handle for easy transportation.

- CONVENIENT STORAGE: For everyday essentials, such as hand tools, small power tools and parts.
- 2 LID ORGANISER COMPARTMENTS: For small parts and accessories.
- REMOVABLE TOTE TRAY: For storing smaller tools and components.