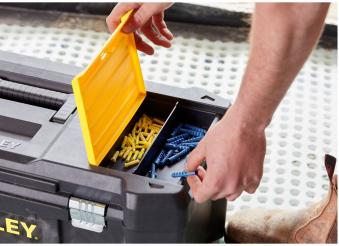

- CONVENIENT STORAGE: For everyday essentials, such as hand tools, small power tools and parts.
- 2 LID ORGANISER COMPARTMENTS: For small parts and accessories.
- REMOVABLE TOTE TRAY: For storing smaller tools and components.

and a carry handle for easy transportation.

- CONVENIENT STORAGE: For everyday essentials, such as hand tools, small power tools and parts.
- 2 LID ORGANISER COMPARTMENTS: For small parts and accessories.
- REMOVABLE TOTE TRAY: For storing smaller tools and components.