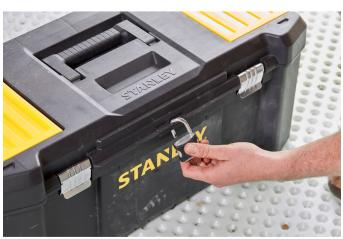

### Additional Features

- METAL RUST-PROOF LATCHES: For durability.
- PADLOCK EYE: For security.
- TOP RECESS COMPARTMENT: For holding screws and washers.
- COMPACT & LIGHTWEIGHT: For easy transportation.
- MAXIMUM LOAD CAPACITY: 25kg.
- MAXIMUM VOLUME: 33 litres.
- DIMENSIONS: 66.5cm x 28 x 33.5cm.

## **Additional Features**

- METAL RUST-PROOF LATCHES: For durability.
- PADLOCK EYE: For security.
- TOP RECESS COMPARTMENT: For holding screws and washers.
- COMPACT & LIGHTWEIGHT: For easy transportation.
- MAXIMUM LOAD CAPACITY: 25kg.
- MAXIMUM VOLUME: 33 litres.
- DIMENSIONS: 66.5cm x 28 x 33.5cm.