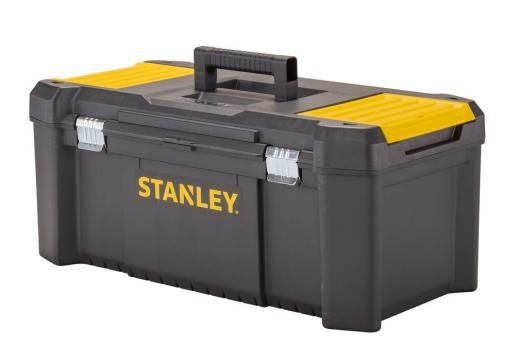

# **Short Description**

The STANLEY® 26 inch Tool Box with Metal Latches is ideal for storing your everyday essential tools. It features two lid organiser compartments for small parts and accessories and a removable tote tray for smaller tools and components. Complete with metal latches for durability, a padlock eye for security, and a carry handle for easy transportation.

# **Description**

The STANLEY® 26 inch Tool Box with Metal Latches is ideal for storing your everyday essential tools. It features two lid organiser compartments for small parts and accessories and a removable tote tray for smaller tools and components. Complete with metal latches for durability, a padlock eye for security,

and a carry handle for easy transportation.

- CONVENIENT STORAGE: For everyday essentials, such as hand tools, small power tools and parts.
- 2 LID ORGANISER COMPARTMENTS: For small parts and accessories.
- REMOVABLE TOTE TRAY: For storing smaller tools and components.