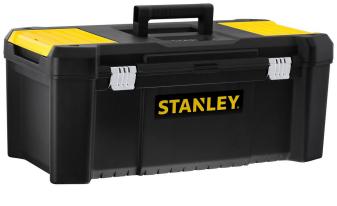

# **Short Description**

The STANLEY® 26 inch Tool Box with Metal Latches is ideal for storing your everyday essential tools. It features two lid organiser compartments for small parts and accessories and a removable tote tray for smaller tools and components. Complete with metal latches for durability, a padlock eye for security, and a carry handle for easy transportation.

# **Description**

The STANLEY® 26 inch Tool Box with Metal Latches is ideal for storing your everyday essential tools. It features two lid organiser compartments for small parts and accessories and a removable tote tray for smaller tools and components. Complete with metal latches for durability, a padlock eye for security,

and a carry handle for easy transportation.

- CONVENIENT STORAGE: For everyday essentials, such as hand tools, small power tools and parts.
- 2 LID ORGANISER COMPARTMENTS: For small parts and accessories.
- REMOVABLE TOTE TRAY: For storing smaller tools and components.