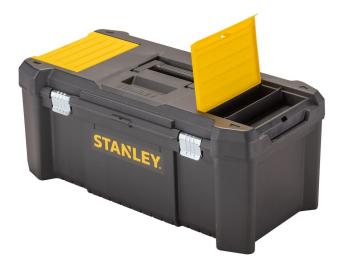

# **Short Description**

The STANLEY® 26 inch Tool Box with Metal Latches is ideal for storing your everyday essential tools. It features two lid organiser compartments for small parts and accessories and a removable tote tray for smaller tools and components. Complete with metal latches for durability, a padlock eye for security, and a carry handle for easy transportation.

# **Description**

The STANLEY® 26 inch Tool Box with Metal Latches is ideal for storing your everyday essential tools. It features two lid organiser compartments for small parts and accessories and a removable tote tray for smaller tools and components. Complete with metal latches for durability, a padlock eye for security,

and a carry handle for easy transportation.

- CONVENIENT STORAGE: For everyday essentials, such as hand tools, small power tools and parts.
- 2 LID ORGANISER COMPARTMENTS: For small parts and accessories.
- REMOVABLE TOTE TRAY: For storing smaller tools and components.