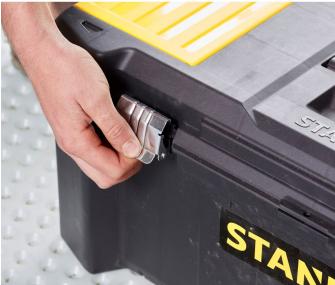

### Additional Features

- METAL RUST-PROOF LATCHES: For durability.
- PADLOCK EYE: For security.
- TOP RECESS COMPARTMENT: For holding screws and washers.
- COMPACT & LIGHTWEIGHT: For easy transportation.
- MAXIMUM LOAD CAPACITY: 25kg.
- MAXIMUM VOLUME: 33 litres.
- DIMENSIONS: 66.5cm x 28 x 33.5cm.

## **Additional Features**

- METAL RUST-PROOF LATCHES: For durability.
- PADLOCK EYE: For security.
- TOP RECESS COMPARTMENT: For holding screws and washers.
- COMPACT & LIGHTWEIGHT: For easy transportation.
- MAXIMUM LOAD CAPACITY: 25kg.
- MAXIMUM VOLUME: 33 litres.
- DIMENSIONS: 66.5cm x 28 x 33.5cm.