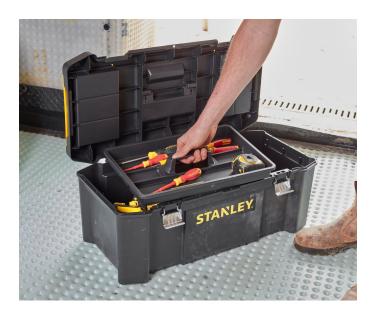

# **Short Description**

The STANLEY® 26 inch Tool Box with Metal Latches is ideal for storing your everyday essential tools. It features two lid organiser compartments for small parts and accessories and a removable tote tray for smaller tools and components. Complete with metal latches for durability, a padlock eye for security, and a carry handle for easy transportation.

# **Description**

The STANLEY® 26 inch Tool Box with Metal Latches is ideal for storing your everyday essential tools. It features two lid organiser compartments for small parts and accessories and a removable tote tray for smaller tools and components. Complete with metal latches for durability, a padlock eye for security,

and a carry handle for easy transportation.

- CONVENIENT STORAGE: For everyday essentials, such as hand tools, small power tools and parts.
- 2 LID ORGANISER COMPARTMENTS: For small parts and accessories.
- REMOVABLE TOTE TRAY: For storing smaller tools and components.