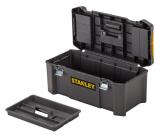

- CONVENIENT STORAGE: For everyday essentials, such as hand tools, small power tools and parts.
- 2 LID ORGANISER COMPARTMENTS: For small parts and accessories.
- REMOVABLE TOTE TRAY: For storing smaller tools and components.

and a carry handle for easy transportation.

- CONVENIENT STORAGE: For everyday essentials, such as hand tools, small power tools and parts.
- 2 LID ORGANISER COMPARTMENTS: For small parts and accessories.
- REMOVABLE TOTE TRAY: For storing smaller tools and components.