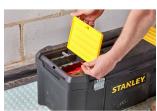

### Additional Features

- METAL RUST-PROOF LATCHES: For durability.
- PADLOCK EYE: For security.
- TOP RECESS COMPARTMENT: For holding screws and washers.
- COMPACT & LIGHTWEIGHT: For easy transportation.
- MAXIMUM LOAD CAPACITY: 25kg.
- MAXIMUM VOLUME: 33 litres.
- DIMENSIONS: 66.5cm x 28 x 33.5cm.

## **Additional Features**

- METAL RUST-PROOF LATCHES: For durability.
- PADLOCK EYE: For security.
- TOP RECESS COMPARTMENT: For holding screws and washers.
- COMPACT & LIGHTWEIGHT: For easy transportation.
- MAXIMUM LOAD CAPACITY: 25kg.
- MAXIMUM VOLUME: 33 litres.
- DIMENSIONS: 66.5cm x 28 x 33.5cm.