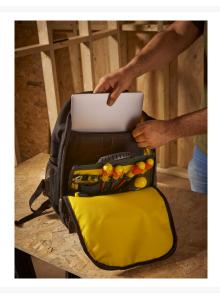

## **Short Description**

The STANLEY® Backpack features a wide opening zip design for quick and convenient access to tools, along with a removable tool organiser with a carry handle, for organisation of small tools. The backpack has two padded shoulder straps which provide comfort whilst carrying heavy loads, as well as multiple pockets including a padded compartment for a laptop or tablet and a front zip compartment to keep personal items secure. Long tools such as spirit levels can be carried in the helpful tool loop. Made from heavy duty 600 denier fabric for long lasting durability.

## **Description**

The STANLEY® Backpack features a wide opening zip design for quick and convenient access to tools, along with a removable tool organiser with a carry handle, for organisation

of small tools. The backpack has two padded shoulder straps which provide comfort whilst carrying heavy loads, as well as multiple pockets including a padded compartment for a laptop or tablet and a front zip compartment to keep personal items secure. Long tools such as spirit levels can be carried in the helpful tool loop. Made from heavy duty 600 denier fabric for long lasting durability.

## **Additional Features**

- PADDED INTERNAL COMPARTMENT: Ideal for electronic devices and documents.
- INTEGRAL TOOL LOOP: For maximum organisation and storage of large items, such as spirit levels.
- FRONT ZIP COMPARTMENT: For storing personal belongings securely.
- DURABLE DESIGN: Made from heavy-duty 600 denier fabric.
- MAXIMUM LOAD CAPACITY: 15kg.
- MAXIMUM VOLUME: 15 litres.
- DIMENSIONS: 30.5 x 47.5 x 18.5cm.