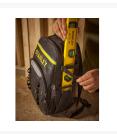

## **Additional Features**

- PADDED INTERNAL COMPARTMENT: Ideal for electronic devices and documents.
- INTEGRAL TOOL LOOP: For maximum organisation and storage of large items, such as spirit levels.
- FRONT ZIP COMPARTMENT: For storing personal belongings securely.
- DURABLE DESIGN: Made from heavy-duty 600 denier fabric.
- MAXIMUM LOAD CAPACITY: 15kg.
- MAXIMUM VOLUME: 15 litres.
- DIMENSIONS: 30.5 x 47.5 x 18.5cm.