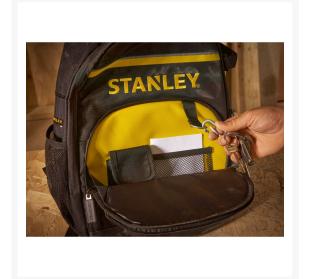

## **Additional Features**

- PADDED INTERNAL COMPARTMENT: Ideal for electronic devices and documents.
- INTEGRAL TOOL LOOP: For maximum organisation and storage of large items, such as spirit levels.
- FRONT ZIP COMPARTMENT: For storing personal belongings securely.
- DURABLE DESIGN: Made from heavy-duty 600 denier fabric.
- MAXIMUM LOAD CAPACITY: 15kg.
- MAXIMUM VOLUME: 15 litres.
- DIMENSIONS: 30.5 x 47.5 x 18.5cm.