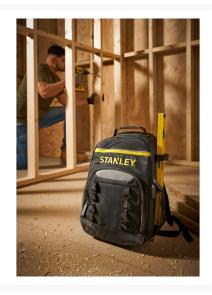

## **Stanley Backpack 35CM 14IN**

Product Images Product Code: B72-0660

## **Short Description**

The STANLEY® Backpack features a wide opening zip design for quick and convenient access to tools, along with a removable tool organiser with a carry handle, for organisation of small tools. The backpack has two padded shoulder straps which provide comfort whilst carrying heavy loads, as well as multiple pockets including a padded compartment for a laptop or tablet and a front zip compartment to keep personal items secure. Long tools such as spirit levels can be carried in the helpful tool loop. Made from heavy duty 600 denier fabric for long lasting durability.

## **Description**

The STANLEY® Backpack features a wide opening zip design for quick and convenient access to tools, along with a removable tool organiser with a carry handle, for organisation

of small tools. The backpack has two padded shoulder straps which provide comfort whilst carrying heavy loads, as well as multiple pockets including a padded compartment for a laptop or tablet and a front zip compartment to keep personal items secure. Long tools such as spirit levels can be carried in the helpful tool loop. Made from heavy duty 600 denier fabric for long lasting durability.