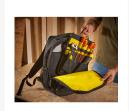

## **Short Description**

The STANLEY® Backpack features a wide opening zip design for quick and convenient access to tools, along with a removable tool organiser with a carry handle, for organisation of small tools. The backpack has two padded shoulder straps which provide comfort whilst carrying heavy loads, as well as multiple pockets including a padded compartment for a laptop or tablet and a front zip compartment to keep personal items secure. Long tools such as spirit levels can be carried in the helpful tool loop. Made from heavy duty 600 denier fabric for long lasting durability.

## **Description**

The STANLEY® Backpack features a wide opening zip design for quick and convenient access to tools, along with a removable tool organiser with a carry handle, for organisation

of small tools. The backpack has two padded shoulder straps which provide comfort whilst carrying heavy loads, as well as multiple pockets including a padded compartment for a laptop or tablet and a front zip compartment to keep personal items secure. Long tools such as spirit levels can be carried in the helpful tool loop. Made from heavy duty 600 denier fabric for long lasting durability.

## **Additional Features**

- PADDED INTERNAL COMPARTMENT: Ideal for electronic devices and documents.
- INTEGRAL TOOL LOOP: For maximum organisation and storage of large items, such as spirit levels.
- FRONT ZIP COMPARTMENT: For storing personal belongings securely.
- DURABLE DESIGN: Made from heavy-duty 600 denier fabric.
- MAXIMUM LOAD CAPACITY: 15kg.
- MAXIMUM VOLUME: 15 litres.
- DIMENSIONS: 30.5 x 47.5 x 18.5cm.