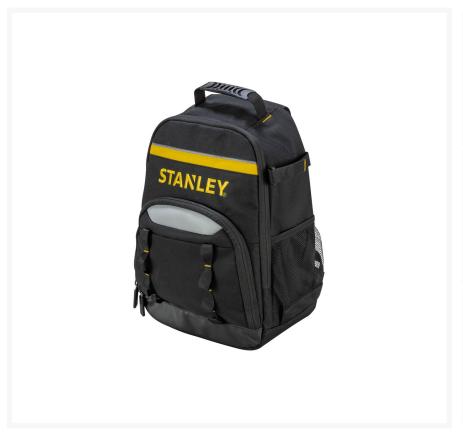

## **Stanley Backpack 35CM 14IN**

Product Images Product Code: B72-0660

## **Short Description**

The STANLEY® Backpack features a wide opening zip design for quick and convenient access to tools, along with a removable tool organiser with a carry handle, for organisation of small tools. The backpack has two padded shoulder straps which provide comfort whilst carrying heavy loads, as well as multiple pockets including a padded compartment for a laptop or tablet and a front zip compartment to keep personal items secure. Long tools such as spirit levels can be carried in the helpful tool loop. Made from heavy duty 600 denier fabric for long lasting durability.

## **Description**

The STANLEY® Backpack features a wide opening zip design for quick and convenient access to tools, along with a removable tool organiser with a carry handle, for organisation

of small tools. The backpack has two padded shoulder straps which provide comfort whilst carrying heavy loads, as well as multiple pockets including a padded compartment for a laptop or tablet and a front zip compartment to keep personal items secure. Long tools such as spirit levels can be carried in the helpful tool loop. Made from heavy duty 600 denier fabric for long lasting durability.