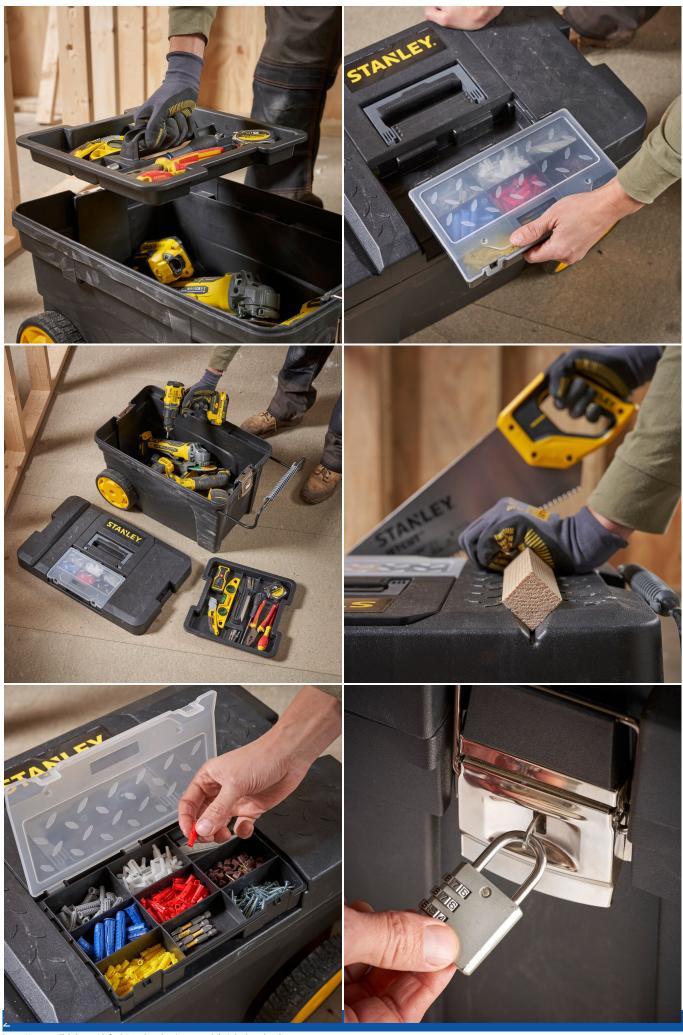

## **Short Description**

The STANLEY® 65 Litre Pro Mobile Job Chest with Removable Organiser is designed for storing power tools and hand tools. It features an integral removable organiser, stored in the lid, for small parts and accessories, as well as an internal removable tray. The Job Chest also features an integrated V-groove, located on the lid, making it suitable for sawing pipes and lumber. Complete with side metal latches for durability, a pull handle for easy transportation and a padlock eye for safety.

## Description

The STANLEY® 65 Litre Pro Mobile Job Chest with Removable Organiser is designed for storing power tools and hand tools. It features an integral removable organiser, stored in the lid, for small parts and accessories, as well as an internal removable tray. The Job Chest also features an integrated V-groove, located on the lid, making it suitable for sawing pipes and lumber. Complete with side metal latches for durability, a pull handle for easy transportation and a padlock eye for safety.

## Additional Features

- METAL LATCHES: For durability.
- INTEGRATED V-GROOVE: Located on the lid, suitable for sawing pipes and lumber.
- TEXTURED PULL HANDLE: For manoevrability, which can be foded down to conveniently fit into a car or van.
- PADLOCK EYE: For security.
- MAXIMUM LOAD CAPACITY: 35kg.
- MAXIMUM VOLUME: 65 litres.
- DIMENSIONS: 62 x 42.5 x 37.5cm.