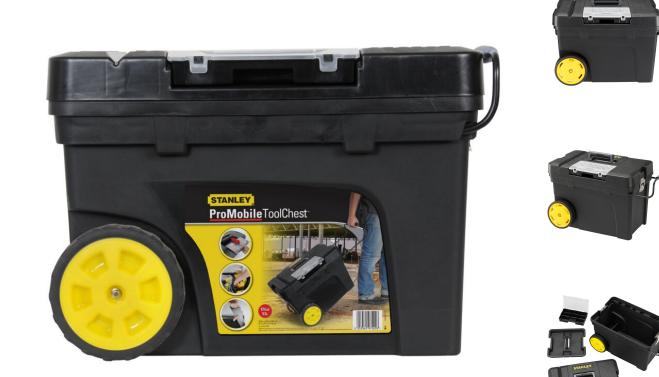

## Stanley Classic Pro-Mobile Job Chest

**Product Images** 

Product Code: B70-1602

https://www.millsltd.com/default/stanley-classic-pro-mobile-job-chest.html 30/04/2024

## **Short Description**

The STANLEY® 65 Litre Pro Mobile Job Chest with Removable Organiser is designed for storing power tools and hand tools. It features an integral removable organiser, stored in the lid, for small parts and accessories, as well as an internal removable tray. The Job Chest also features an integrated V-groove, located on the lid, making it suitable for sawing pipes and lumber. Complete with side metal latches for durability, a pull handle for easy transportation and a padlock eye for safety.

## Description

The STANLEY® 65 Litre Pro Mobile Job Chest with Removable Organiser is designed for storing power tools and hand tools. It features an integral removable organiser, stored in the lid, for small parts and accessories, as well as an internal removable tray. The Job Chest also features an integrated V-groove, located on the lid, making it suitable for sawing pipes and lumber. Complete with side metal latches for durability, a pull handle for easy transportation and a padlock eye for safety.