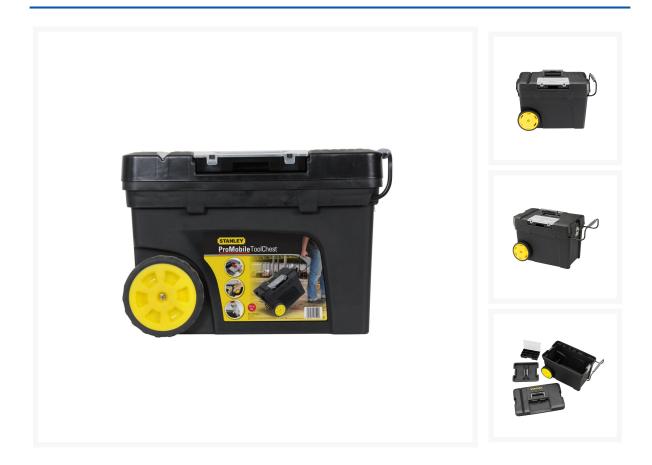

## Stanley Classic Pro-Mobile Job Chest

**Product Images** 

Product Code: B70-1602

## **Short Description**

The STANLEY® 65 Litre Pro Mobile Job Chest with Removable Organiser is designed for storing power tools and hand tools. It features an integral removable organiser, stored in the lid, for small parts and accessories, as well as an internal removable tray. The Job Chest also features an integrated V-groove, located on the lid, making it suitable for sawing pipes and lumber. Complete with side metal latches for durability, a pull handle for easy transportation and a padlock eye for safety.

## Description

The STANLEY® 65 Litre Pro Mobile Job Chest with Removable Organiser is designed for storing power tools and hand tools. It features an integral removable organiser, stored in the lid, for small parts and accessories, as well as an internal removable tray. The Job Chest also features an integrated V-groove, located on the lid, making it suitable for sawing pipes and lumber. Complete with side metal latches for durability, a pull handle for easy transportation and a padlock eye for safety.

## Additional Features

- METAL LATCHES: For durability.
- INTEGRATED V-GROOVE: Located on the lid, suitable for sawing pipes and lumber.
- TEXTURED PULL HANDLE: For manoevrability, which can be foded down to conveniently fit into a car or van.
- PADLOCK EYE: For security.
- MAXIMUM LOAD CAPACITY: 35kg.
- MAXIMUM VOLUME: 65 litres.
- DIMENSIONS: 62 x 42.5 x 37.5cm.