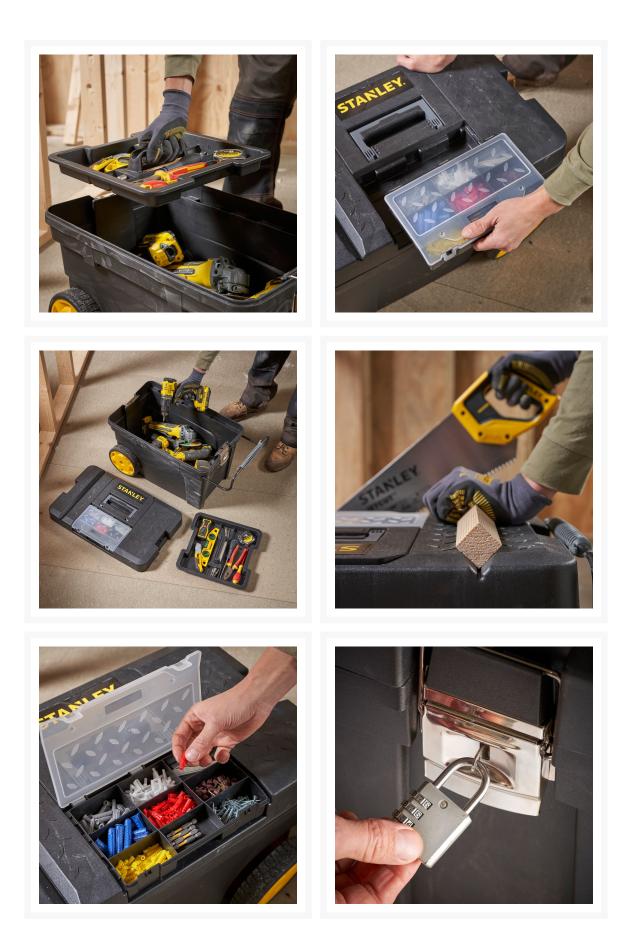

## **Short Description**

The STANLEY® 65 Litre Pro Mobile Job Chest with Removable Organiser is designed for storing power tools and hand tools. It features an integral removable organiser, stored in the lid, for small parts and accessories, as well as an internal removable tray. The Job Chest also features an integrated V-groove, located on the lid, making it suitable for sawing pipes and lumber. Complete with side metal latches for durability, a pull handle for easy transportation and a padlock eye for safety.

## Description

The STANLEY® 65 Litre Pro Mobile Job Chest with Removable Organiser is designed for storing power tools and hand tools. It features an integral removable organiser, stored in the lid, for small parts and accessories, as well as an internal removable tray. The Job Chest also features an integrated V-groove, located on the lid, making it suitable for sawing pipes and lumber. Complete with side metal latches for durability, a pull handle for easy transportation and a padlock eye for safety.

## Additional Features

- METAL LATCHES: For durability.
- INTEGRATED V-GROOVE: Located on the lid, suitable for sawing pipes and lumber.
- TEXTURED PULL HANDLE: For manoevrability, which can be foded down to conveniently fit into a car or van.
- PADLOCK EYE: For security.
- MAXIMUM LOAD CAPACITY: 35kg.
- MAXIMUM VOLUME: 65 litres.
- DIMENSIONS: 62 x 42.5 x 37.5cm.