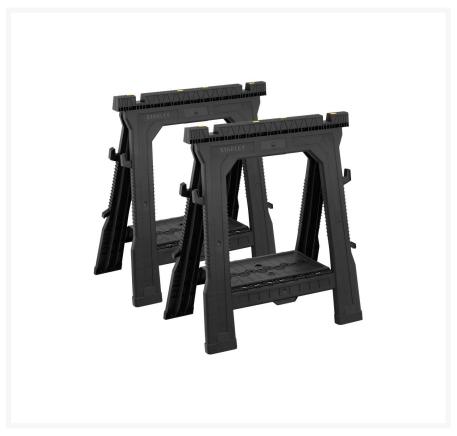

## **Short Description**

The STANLEY® Folding Sawhorse (Pair) provides a quick and convenient makeshift workbench for cutting materials, or a convenient flat surface to work from, with sturdy metal legs for loads up to 450kg. This light weight but strong and stable sawhorse can be folded in seconds for convenient storage and transportation to and from the jobsite.

## **Description**

The STANLEY® Folding Sawhorse (Pair) provides a quick and convenient makeshift workbench for cutting materials, or a convenient flat surface to work from, with sturdy metal legs for loads up to 450kg. This light weight but strong and stable sawhorse can be folded in seconds for convenient storage and transportation to and from the jobsite.