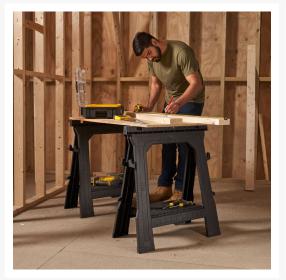

## **Short Description**

The STANLEY® Folding Sawhorse (Pair) provides a quick and convenient makeshift workbench for cutting materials, or a convenient flat surface to work from, with sturdy metal legs for loads up to 450kg. This light weight but strong and stable sawhorse can be folded in seconds for convenient storage and transportation to and from the jobsite.

## **Description**

The STANLEY® Folding Sawhorse (Pair) provides a quick and convenient makeshift workbench for cutting materials, or a convenient flat surface to work from, with sturdy metal legs for loads up to 450kg. This light weight but strong and stable sawhorse can be folded in seconds for convenient storage and transportation to and from the jobsite.