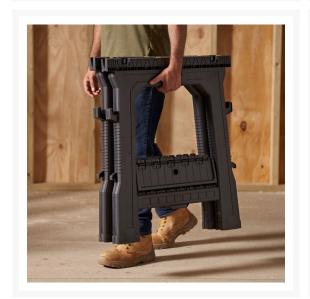

## **Description**

The STANLEY® Folding Sawhorse (Pair) provides a quick and convenient makeshift workbench for cutting materials, or a convenient flat surface to work from, with sturdy metal legs for loads up to 450kg. This light weight but strong and stable sawhorse can be folded in seconds for convenient storage and transportation to and from the jobsite.