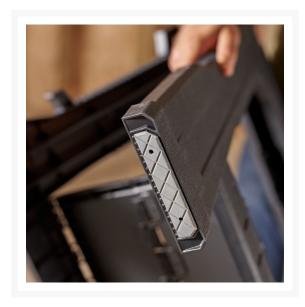

## Additional Features

- ANTI-SLIP RUBBER FEET: Designed to improve grip.
- TOOL STORAGE SHELF: On the lower section of the legs for tools and accessories.
- INTEGRAL GROVE: Securely holds timbers, pipes and other materials.
- CREATES A MAKESHIFT WORKBENCH: Quickly and conveniently create a makeshift workbench for cutting materials, or just a convenient flat surface to work from.