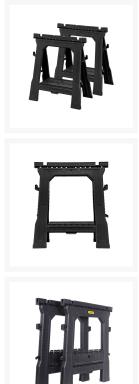

## **Short Description**

The STANLEY® Folding Sawhorse (Pair) provides a quick and convenient makeshift workbench for cutting materials, or a convenient flat surface to work from, with sturdy metal legs for loads up to 450kg. This light weight but strong and stable sawhorse can be folded in seconds for convenient storage and transportation to and from the jobsite.

## **Description**

The STANLEY® Folding Sawhorse (Pair) provides a quick and convenient makeshift workbench for cutting materials, or a convenient flat surface to work from, with sturdy metal legs for loads up to 450kg. This light weight but strong and stable sawhorse can be folded in seconds for convenient storage and transportation to and from the jobsite.

## Additional Features

- ANTI-SLIP RUBBER FEET: Designed to improve grip.
- TOOL STORAGE SHELF: On the lower section of the legs for tools and accessories.
- INTEGRAL GROVE: Securely holds timbers, pipes and other materials.
- CREATES A MAKESHIFT WORKBENCH: Quickly and conveniently create a makeshift workbench for cutting materials, or just a convenient flat surface to work from.