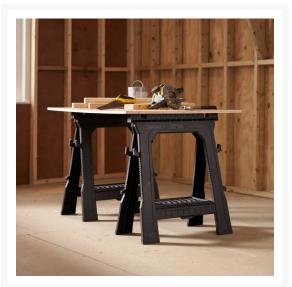

## **Short Description**

The STANLEY® Folding Sawhorse (Pair) provides a quick and convenient makeshift workbench for cutting materials, or a convenient flat surface to work from, with sturdy metal legs for loads up to 450kg. This light weight but strong and stable sawhorse can be folded in seconds for convenient storage and transportation to and from the jobsite.

## Additional Features

- ANTI-SLIP RUBBER FEET: Designed to improve grip.
- TOOL STORAGE SHELF: On the lower section of the legs for tools and accessories.
- INTEGRAL GROVE: Securely holds timbers, pipes and other materials.
- CREATES A MAKESHIFT WORKBENCH: Quickly and conveniently create a makeshift workbench for cutting materials, or just a convenient flat surface to work from.