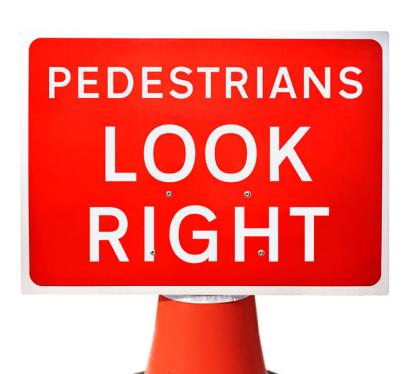

## Mills Pedestrians Look Right Cone Sign - 600 x 450mm

Product Images Product Code: S09-1569

## **Short Description**

• 600x450mm Cone Sign - Pedestrians Look Right

- Easy to place on a road cone
- Non Reflective on black recycled plastic
- Space saving advantage due to flat pack design
- Lightweight to assist with weight restrictions in vehicles
- Cones are NOT included

## **Description**

- 600x450mm Cone Sign Pedestrians Look Right
- Easy to place on a road cone
- Non Reflective on black recycled plastic
- Space saving advantage due to flat pack design
- Lightweight to assist with weight restrictions in vehicles
- Cones are NOT included