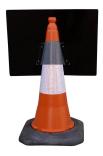

## Mills Pedestrians Look Right Cone Sign - 600 x 450mm

Product Images Product Code: S09-1569

## **Short Description**

• 600x450mm Cone Sign - Pedestrians Look Right

- Easy to place on a road cone
- Non Reflective on black recycled plastic
- Space saving advantage due to flat pack design
- Lightweight to assist with weight restrictions in vehicles
- Cones are NOT included

## **Description**

- 600x450mm Cone Sign Pedestrians Look Right
- Easy to place on a road cone
- Non Reflective on black recycled plastic
- Space saving advantage due to flat pack design
- Lightweight to assist with weight restrictions in vehicles
- Cones are NOT included