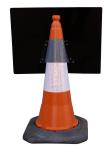

## Mills Pedestrians Look Both Ways Cone Sign - 600 x 450mm

Product Images Product Code: S09-1570

## **Short Description**

600x450mm Cone Sign - Pedestrians Look Both Ways

- Easy to place on a road cone
- Non Reflective on black recycled plastic
- Space saving advantage due to flat pack design
- Lightweight to assist with weight restrictions in vehicles
- Cones are NOT included

## **Description**

- 600x450mm Cone Sign Pedestrians Look Both Ways
- Easy to place on a road cone
- Non Reflective on black recycled plastic
- Space saving advantage due to flat pack design
- Lightweight to assist with weight restrictions in vehicles
- Cones are NOT included