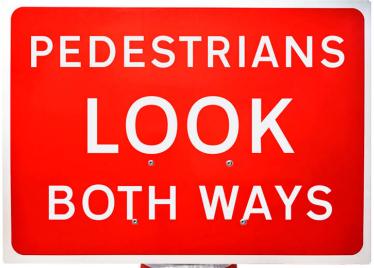

## Mills Pedestrians Look Both Ways Cone Sign - 600 x 450mm

Product Images Product Code: S09-1570

## **Short Description**

600x450mm Cone Sign - Pedestrians Look Both Ways

- Easy to place on a road cone
- Non Reflective on black recycled plastic
- Space saving advantage due to flat pack design
- Lightweight to assist with weight restrictions in vehicles
- Cones are NOT included

## **Description**

- 600x450mm Cone Sign Pedestrians Look Both Ways
- Easy to place on a road cone
- Non Reflective on black recycled plastic
- Space saving advantage due to flat pack design
- Lightweight to assist with weight restrictions in vehicles
- Cones are NOT included