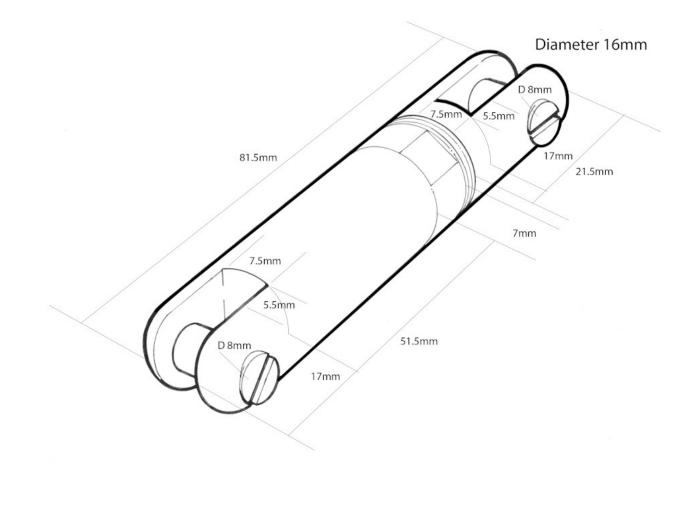

## **Short Description**

Fused swivels, available in 16mm and 22mm diameters and specially designed for the safe installation of fibre optic cables and featuring a patented shear bolt design which gives breaking accuracy of +/- 5% ensuring the cable is not subjected to excessive pulling forces. The precision machined body is manufactured from hardened steel and featured two precision thrust races to reduce cable twist.

## Description

Fused swivels, available in 16mm and 22m diameters and specially designed for the safe installation of fibre optic cables and featuring a patented shear bolt design which gives breaking accuracy of +/- 5% ensuring the cable is not subjected to excessive pulling forces. The precision machined body is manufactured from hardened steel and featured two precision thrust races to reduce cable twist.