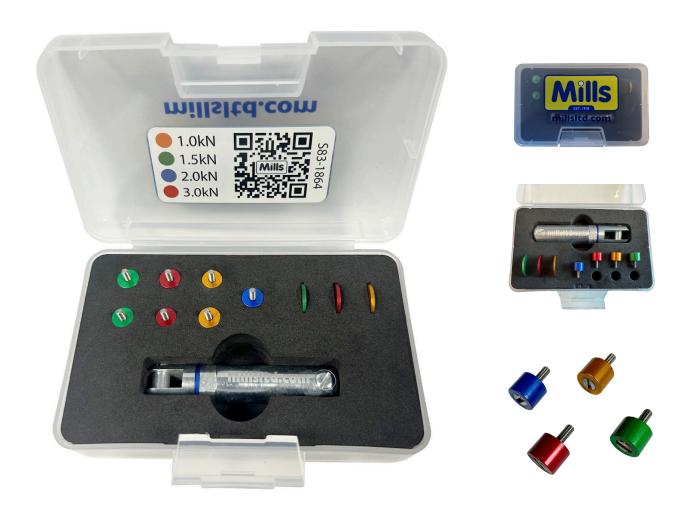

## **Product Images**

Product Code: S83-1864

These connector fused swivels are also available individually in a choice of 4 popular breaking strains, covering 1kN. 1.5kN, 2kN and 3kN. The different breaking strains of the swivel are easily identified by colour coded washers as follows.

Yellow 1kN.

<u>en 1 5kN</u>

https://www.millsltd.com/default/mills-16mm-connector-fused-swivel-set-1kn-1-5kn-2kn-3kn.html 29/04/2024 Blue 2kN

Red 3kN

These connector swivels are also available in sets with a swivel body, colour identification washers and 2 of each shear pins covering 1kN. 1.5kN, 2kN and 3kN breaking strains

Yellow 1kN.

Green 1.5kN

Blue 2kN

Red 3kN

These connector swivels are also available in sets with a swivel body, colour identification washers and 2 of each shear pins covering 1kN. 1.5kN, 2kN and 3kN breaking strains