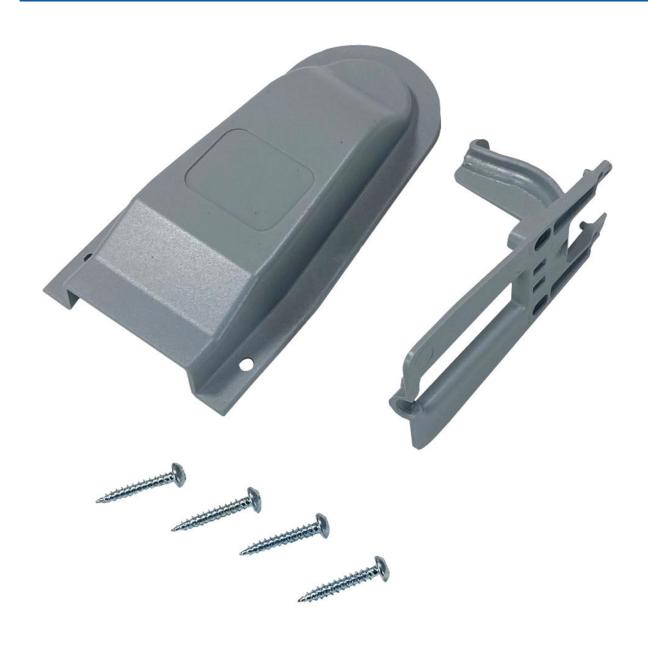

#### Comprises:

- 1 x External CLI Cover
- 1 x External CLI Base
- 4 x Screws

Connects to S83-1779 Capping 25A Grey, S83-1783 New Site Capping Grey or S83-2759 Connector Bend No.4 Grey