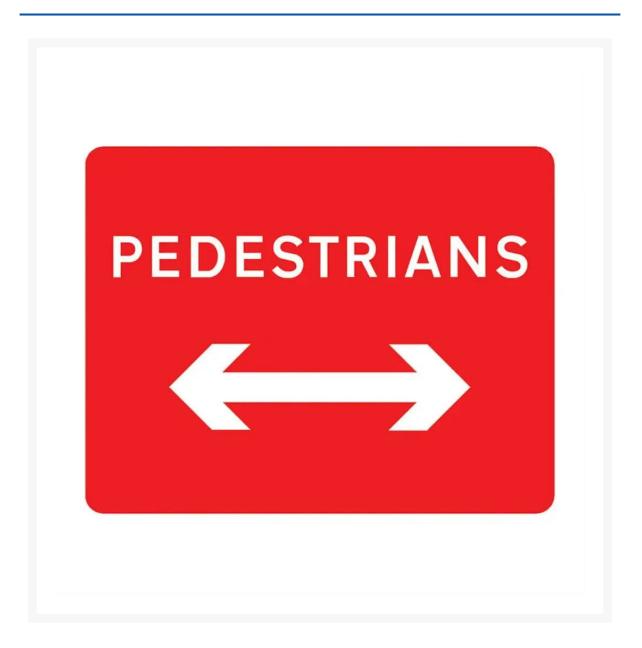

## **Product Images**

Product Code: S00-5103

## **Short Description**

The Pedestrians Reversible Arrow Quickfit Endurasign is great for deploying where footpaths and footways have been closed. The sign face clearly displays the work Pedestrians, along with an arrow that can be adjusted to indicate the most appropriate direction for pedestrians to take as an alternative.

## Description

The Pedestrians Reversible Arrow 7018 Quickfit Endurasign is great for deploying where footpaths and footways have been closed. The sign face clearly displays the work Pedestrians, along with an arrow that can be adjusted to indicate the most appropriate direction for pedestrians to take as an alternative.