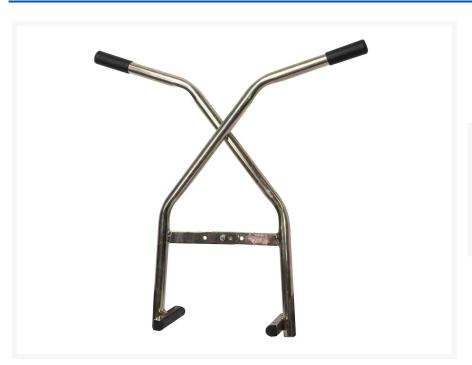

# **Heavy-Duty Kerb Lifter**

**Product Images** 

**Product Code: S00-1932** 

### **Short Description**

Heavy-Duty Kerb Lifter with a fully galvanised, rust-resistant metal construction with rubber handles and kerb grips. Designed for two-person operation for lifting and laying kerbs, edging stones and paving slabs.

The quick operation clamp allows fast and accurate movement of heavy items without stress on the back and knees.

#### Specification:

Rubber Grip Length: 100mm Clamping Range: 360mm Load Capacity: 100kg Overall Length: 850mm