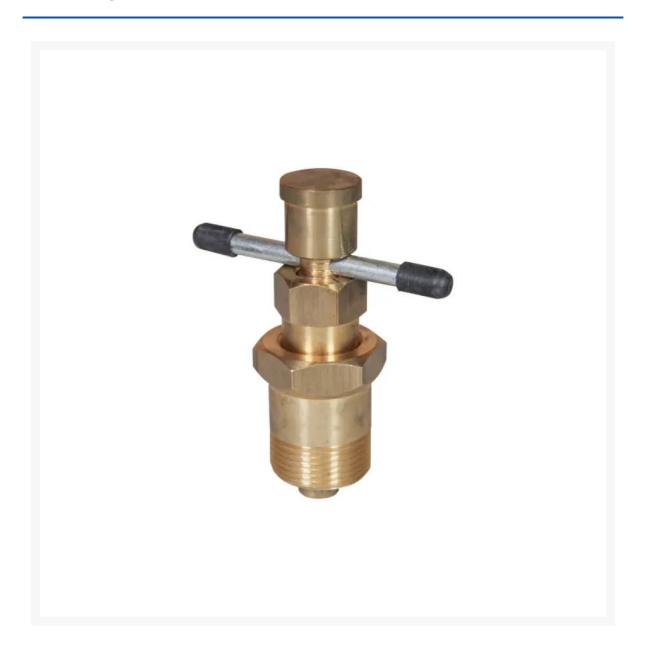

## **Product Images**

Product Code: R99-0774

## **Short Description**

The Faithfull Olive Puller makes easy work of removing compression-fitting olives without damaging the pipe. It has a durable solid brass construction with a zinc-plated tommy bar.

Insert the puller into the pipe, screw the pipe's compression nut onto the olive puller's thread and turn the tommy bar clockwise to pull the olive free.

Fits 15mm and 22mm diameter pipes.