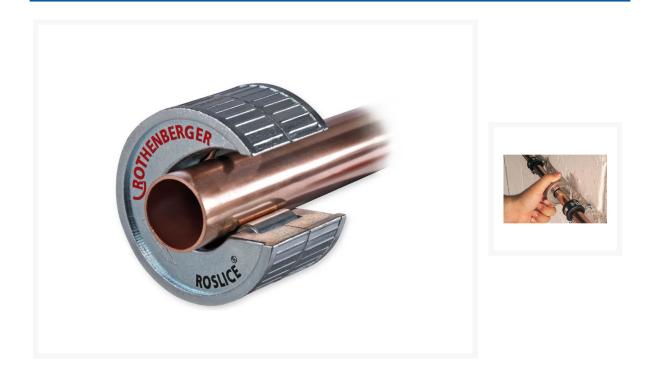

## Rothenberger 22mm Pipe Cutter

**Product Images** 

Product Code: R99-0772

## **Short Description**

Use the ROSLICE copper pipe cutter for cutting copper pipes with Ø 22 mm in less turns, in order to prepare a pipe connection.

Working area diameter inches 0,87 – 0,87 Inch Working area diameter mm 22 – 22 mm Cutting material Kupfer

## Description

Use the ROSLICE copper pipe cutter for cutting copper pipes with Ø 22 mm in less turns, in order to prepare a pipe connection.

Working area diameter inches 0,87 – 0,87 Inch Working area diameter mm 22 – 22 mm Cutting material Kupfer