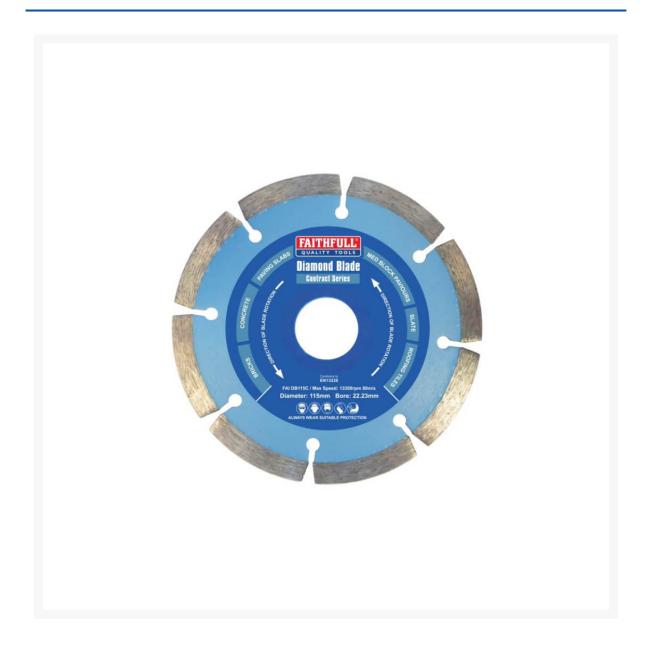

## **Short Description**

This Faithfull Contract Diamond Blade has 7mm sintered, diamond impregnated segments. Suitable for wet and dry cutting, and ideal for general cutting applications such as tiles, paving slabs, breeze blocks and brickwork.

Manufactured to EN 13236 Standards.

This Faithfull Contract Diamond Blade has the following specification:

Size: 115mm

Bore Size: 22.2mm Pack Quantity: 1

## **Description**

This Faithfull Contract Diamond Blade has 7mm sintered, diamond impregnated segments. Suitable for wet and dry cutting, and ideal for general cutting applications such as tiles, paving slabs, breeze blocks and brickwork.