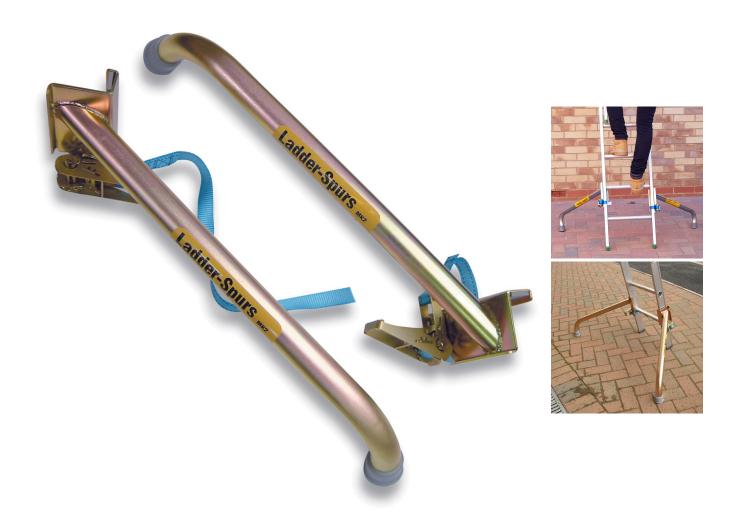

## **Short Description**

Easi-Dec steel ladder spurs increase the base width of your ladder and minimise the chance of the ladder slipping sideways.

more, the spurs can be independently fitted at any height to accommodate uneven ground, and eliminate the need for another worker to foot the ladder.

## **Description**

Easi-Dec steel ladder spurs increase the base width of your ladder and minimise the chance of the ladder slipping sideways.

Spurs can be quickly and easily fitted to the base of the ladder to increase width by 750mm. What's more, the spurs can be independently fitted at any height to accommodate uneven ground, and eliminate the need for another worker to foot the ladder.

At just 5kg, the Ladder Spurs are incredibly lightweight and can be easily transported from site to site.