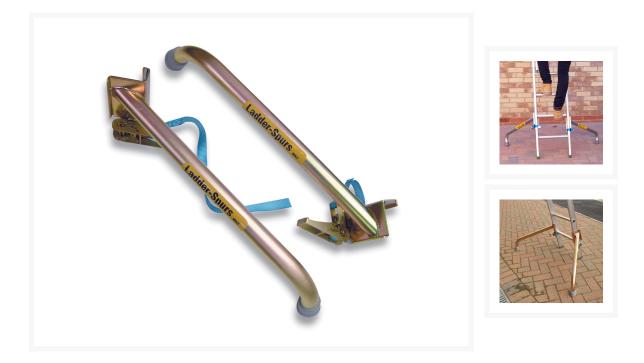

## **Product Images**

Product Code: S00-1015

## **Short Description**

Easi-Dec steel ladder spurs increase the base width of your ladder and minimise the chance of the ladder slipping sideways.

Spurs can be quickly and easily fitted to the base of the ladder to increase width by 750mm. What's more, the spurs can be independently fitted at any height to accommodate uneven ground, and eliminate the need for another worker to foot the ladder.

At just 5kg, the Ladder Spurs are incredibly lightweight and can be easily transported from site to site.