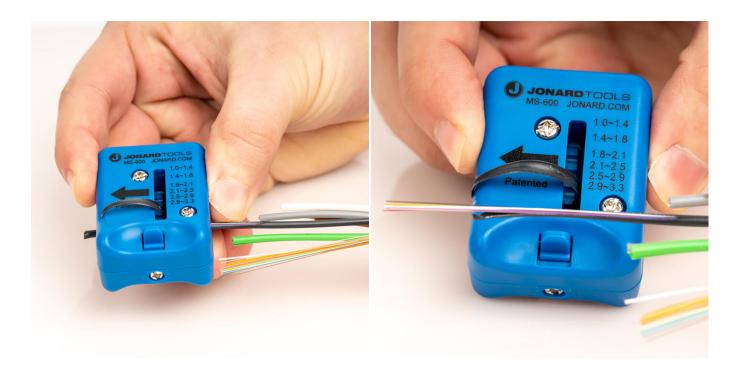

## **Short Description**

The MS-600 Mid Span Shaving Tool is designed to provide easy access to optical fibre in outer jackets and loose buffer tubes. With 6 precision grooves to handle various cable sizes, the sleek ergonomic design allows you to open a fibre jacket or buffer tube without damaging the fibre inside.

Indicator line on top of the unit indicates the position of the blade for accurate slitting and ringing

This tool was specially designed for use on OFS EZ-Bend® 3.0 mm cable and also works with Corning's outdoor ALTOS® loose tube, Microduct MiniXtend® HD and MiniXtend® cable with binderless FastAccess® Technology, indoor/outdoor FREEDM® and LSZH® loose tube cables, PPC Semiflex 3 mm cable, and other similar style cables