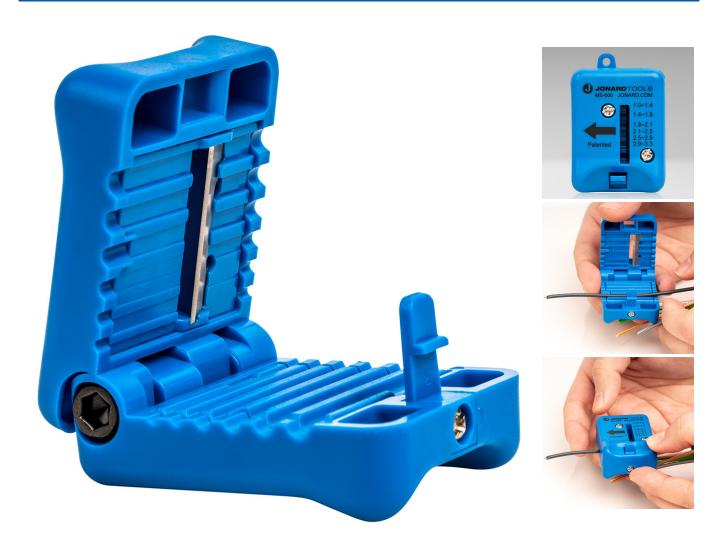

## **Short Description**

The MS-600 Mid Span Shaving Tool is designed to provide easy access to optical fibre in outer jackets and loose buffer tubes. With 6 precision grooves to handle various cable sizes, the sleek ergonomic design allows you to open a fibre jacket or buffer tube without damaging the fibre inside.

- Consists of 6 precision slitting grooves ranging in size from 1.0 mm to 3.3 mm
- Compact design weighing less than 2.5 oz with included tethering hole makes it perfect to use in tight spaces or on the go
- Indicator line on top of the unit indicates the position of the blade for accurate slitting and ringing
- This tool was specially designed for use on OFS EZ-Bend® 3.0 mm cable and also works with Corning's outdoor ALTOS® loose tube, Microduct MiniXtend® HD and MiniXtend® cable with binderless FastAccess® Technology, indoor/outdoor FREEDM® and LSZH® loose tube cables, PPC

## **Description**

The MS-600 Mid Span Shaving Tool is designed to provide easy access to optical fibre in outer jackets and loose buffer tubes. With 6 precision grooves to handle various cable sizes, the sleek ergonomic design allows you to open a fibre jacket or buffer tube without damaging the fibre inside.

Consists of 6 precision slitting grooves ranging in size from 1.0 mm to 3.3 mm

Compact design weighing less than 2.5 oz with included tethering hole makes it perfect to use in tight spaces or on the go

Indicator line on top of the unit indicates the position of the blade for accurate slitting and ringing

This tool was specially designed for use on OFS EZ-Bend® 3.0 mm cable and also works with Corning's outdoor ALTOS® loose tube, Microduct MiniXtend® HD and MiniXtend® cable with binderless FastAccess® Technology, indoor/outdoor FREEDM® and LSZH® loose tube cables, PPC Semiflex 3 mm cable, and other similar style cables