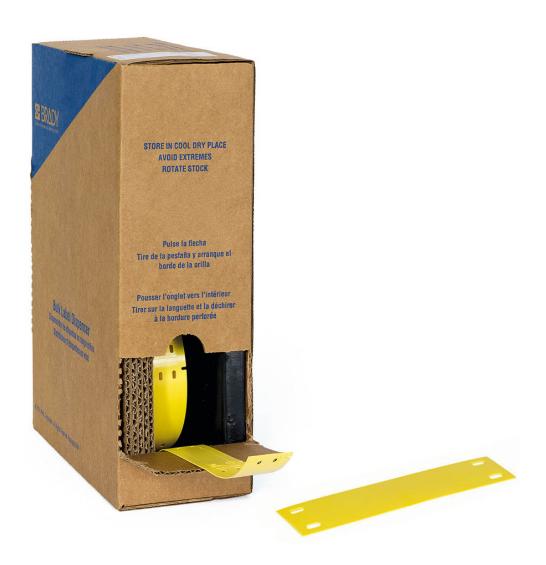

## Brady Cable Tag for Mass Transit for M610 15mm(w) x 75mm(h) Yellow (Box250)

Product Images Product Code: C28-0401

## **Short Description**

Brady's Mass Transit Tag complies with minimal smoke and halogen emission requirements of the most strict underground norms for mass transit vehicles. Printable both on-site and in the field, the tag is a practical solution for mass transit manufacturers to identify thick cables and cable bundles.

## **Description**

Brady's Mass Transit Tag complies with minimal smoke and halogen emission requirements of the most strict underground norms for mass transit vehicles. Printable both on-site and in the field, the tag is a practical solution for mass transit manufacturers to identify thick cables and cable bundles.

Dimensions: 15.00 mm (W) x 75.00 mm (H)

Colour: Yellow

Brady Material Type: Polyolefin

Brady Material No.: B-348 (View Technical Data Sheet)

Application(s): Data and telecommunications labelling, Wire and cable labelling

Finish: Matt

Printer Compatibility: M610, BMP61, BMP71