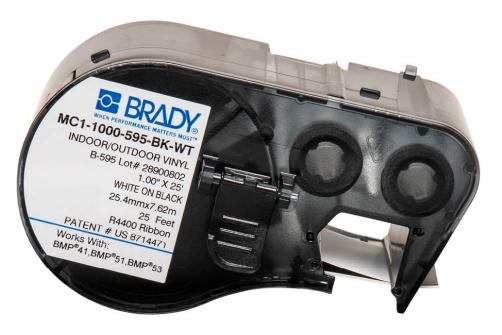

## Brady White On Black Vinyl Label 25.4mm (w) x 7.62mm(l) For BMP51 Printer

Product Images Product Code: C28-0413

## **Short Description**

| Dimensions:                                                                                                                                                                             |
|-----------------------------------------------------------------------------------------------------------------------------------------------------------------------------------------|
| 25.40 mm (W) x 7.62 m (L)                                                                                                                                                               |
| Colour:                                                                                                                                                                                 |
| White on Black                                                                                                                                                                          |
| Brady Material Type:                                                                                                                                                                    |
| Vinyl                                                                                                                                                                                   |
| Brady Material No.:                                                                                                                                                                     |
| B-595 (View Technical Data Sheet)                                                                                                                                                       |
| Label Properties:                                                                                                                                                                       |
| Aggressive Adhesive, Harsh Environment, Outdoor Durable, Permanent Adhesive                                                                                                             |
| Application(s):                                                                                                                                                                         |
| Component and equipment labelling, Electrical labelling, Facility identification, Floor marking, Laboratory labelling, Lean and 5S labelling, Pipe and valve marking, Warehouse marking |
| Finish:                                                                                                                                                                                 |
| Gloss                                                                                                                                                                                   |
| Printer Compatibility:                                                                                                                                                                  |
| BMP41, BMP51, BMP53                                                                                                                                                                     |
| escription                                                                                                                                                                              |

Dimensions: 25.40 mm (W) x 7.62 m (L)

Colour: White on Black Brady Material Type: Vinyl

Brady Material No.: B-595 (View Technical Data Sheet)

Label Properties: Aggressive Adhesive, Harsh Environment, Outdoor Durable, Permanent Adhesive Application(s): Component and equipment labelling, Electrical labelling, Facility identification, Floor marking, Laboratory labelling, Lean and 5S labelling, Pipe and valve marking, Warehouse marking

Finish: Gloss

Printer Compatibility: BMP41, BMP51, BMP53