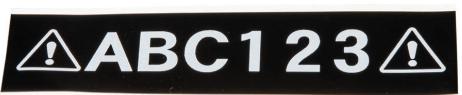

## Brady White On Black Vinyl Label 25.4mm (w) x 7.62mm(l) For BMP51 Printer

Product Images Product Code: C28-0413

## **Short Description**

| Dimensions:                                                                                                                                                                             |
|-----------------------------------------------------------------------------------------------------------------------------------------------------------------------------------------|
| 25.40 mm (W) x 7.62 m (L)                                                                                                                                                               |
| Colour:                                                                                                                                                                                 |
| White on Black                                                                                                                                                                          |
| Brady Material Type:                                                                                                                                                                    |
| Vinyl                                                                                                                                                                                   |
| Brady Material No.:                                                                                                                                                                     |
| B-595 (View Technical Data Sheet)                                                                                                                                                       |
| Label Properties:                                                                                                                                                                       |
| Aggressive Adhesive, Harsh Environment, Outdoor Durable, Permanent Adhesive                                                                                                             |
| Application(s):                                                                                                                                                                         |
| Component and equipment labelling, Electrical labelling, Facility identification, Floor marking, Laboratory labelling, Lean and 5S labelling, Pipe and valve marking, Warehouse marking |
| Finish:                                                                                                                                                                                 |
| Gloss                                                                                                                                                                                   |
| Printer Compatibility:                                                                                                                                                                  |
| BMP41, BMP51, BMP53                                                                                                                                                                     |
| escription                                                                                                                                                                              |

Dimensions: 25.40 mm (W) x 7.62 m (L)

Colour: White on Black Brady Material Type: Vinyl

Brady Material No.: B-595 (View Technical Data Sheet)

Label Properties: Aggressive Adhesive, Harsh Environment, Outdoor Durable, Permanent Adhesive Application(s): Component and equipment labelling, Electrical labelling, Facility identification, Floor marking, Laboratory labelling, Lean and 5S labelling, Pipe and valve marking, Warehouse marking