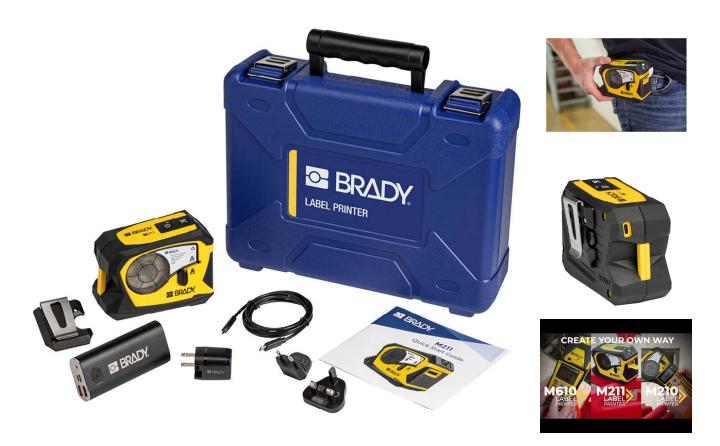

## **Short Description**

Design, preview and print labels – all from your phone. This M211 Label Printer Kit includes various printer accessories for maximum labeling efficiency.

## **Description**

Design, preview and print labels – all from your phone. This M211 Label Printer Kit includes various printer accessories for maximum labeling efficiency.

- Use the M211 Label Printer, Express Labels Mobile App and a phone to create and print labels
- Hard case protects and stores printer, labels and accessories
- Belt Clip provides hands-free transport
- Power Brick charges label printer, phone or tablet
- Seamlessly connect to your printer via Bluetooth 5.0
- Glance the on-board printer LED-indicators to check battery life, connectivity and remaining labels