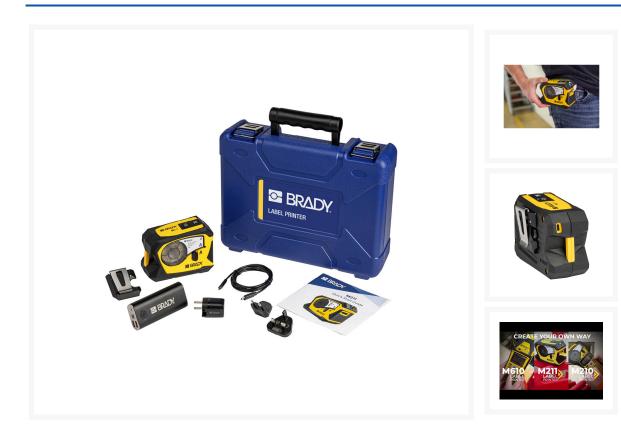

## **Short Description**

Design, preview and print labels – all from your phone. This M211 Label Printer Kit includes various printer accessories for maximum labeling efficiency.

## **Description**

Design, preview and print labels – all from your phone. This M211 Label Printer Kit includes

various printer accessories for maximum labeling efficiency.

- Use the M211 Label Printer, Express Labels Mobile App and a phone to create and print labels
- Hard case protects and stores printer, labels and accessories
- Belt Clip provides hands-free transport
- Power Brick charges label printer, phone or tablet
- Seamlessly connect to your printer via Bluetooth 5.0
- Glance the on-board printer LED-indicators to check battery life, connectivity and remaining labels