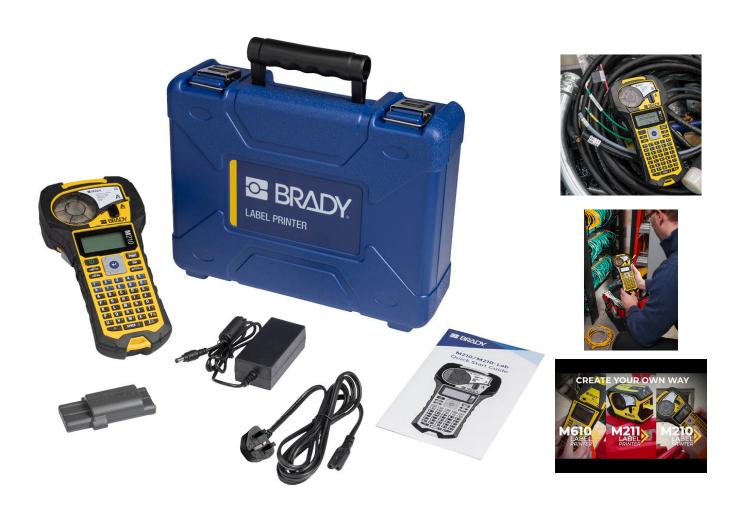

## Brady M210 Portable Label Printer Kit UK

Product Images Product Code: C28-0433

## **Description**

The M210 Portable Label Printer is an all-in-one labeller for voice/datacom, electrical and general industrial teams. Offering drop-lock-and-go cartridges, plus a rechargeable Lithium-ion battery, plus protective rubber bumpers, plus a two year warranty adds up to the brains and brawn needed to take on the day-to-day rigours of any job.