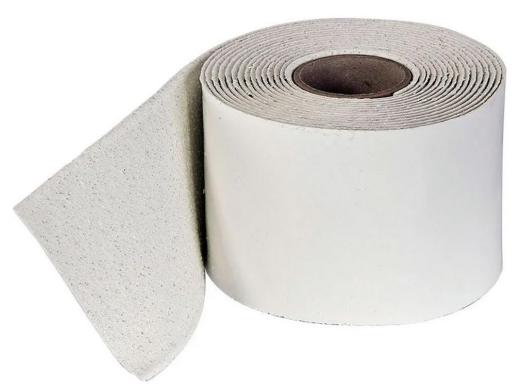

# Thermoplastic Lane Marking Tape - White - 50mm x 5m

Product Images Product Code: R99-7000

## **Short Description**

A high quality Reflective Thermoplastic Preformed Road Marking line which comes pre-beaded giving

instant high reflectivity and skid properties.

It is a versatile line marking system that can be utilised for reinstatement of all types of road markings including Highways, Car Parks, Footpaths and Cycleways.

### **Description**

A high quality Reflective Thermoplastic Preformed Road Marking line which comes pre-beaded giving instant high reflectivity and skid properties.

It is a versatile line marking system that can be utilised for reinstatement of all types of road markings including Highways, Car Parks, Footpaths and Cycleways.