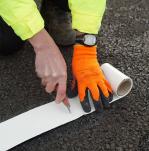

#### **Features**

- . Specifically formulated to preform to Highways Authorities performance requirements
- . Simple and fast to apply using a propane gas torch
- . No specialised lorries or equipment required
- . Cost effective application method
- . Drop on beads pre-embedded
- . Can be applied direct to tarmac, or to concrete by using tack coat
- . Ready for traffic in minutes
- . Ideal for small scale utility reinstatement