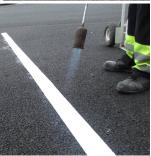

## **Short Description**

A high quality Reflective Thermoplastic Preformed Road Marking line which comes pre-beaded giving

instant high reflectivity and skid properties.

It is a versatile line marking system that can be utilised for reinstatement of all types of road markings including Highways, Car Parks, Footpaths and Cycleways.

### **Description**

A high quality Reflective Thermoplastic Preformed Road Marking line which comes pre-beaded giving instant high reflectivity and skid properties.

It is a versatile line marking system that can be utilised for reinstatement of all types of road markings including Highways, Car Parks, Footpaths and Cycleways.