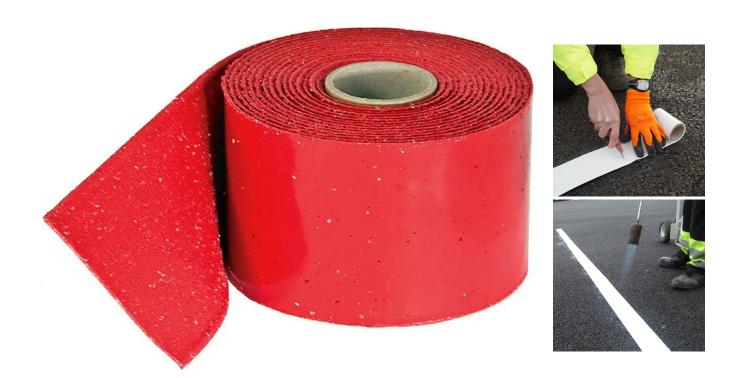

#### **Product Images**

Product Code: R99-7004

## **Short Description**

A high quality Reflective Thermoplastic Preformed Road Marking line which comes pre-beaded giving

instant high reflectivity and skid properties.

It is a versatile line marking system that can be utilised for reinstatement of all types of road markings including Highways, Car Parks, Footpaths and Cycleways.

Also ideal for small installations such as utility reinstatement and car park bays etc

<u>Features</u>

- . Specifically formulated to preform to Highways Authorities performance requirements
- . Simple and fast to apply using a propane gas torch
- . No specialised lorries or equipment required
- . Cost effective application method
- . Drop on beads pre-embedded
- . Can be applied direct to tarmac, or to concrete by using tack coat
- . Ready for traffic in minutes
- . Ideal for small scale utility reinstatement