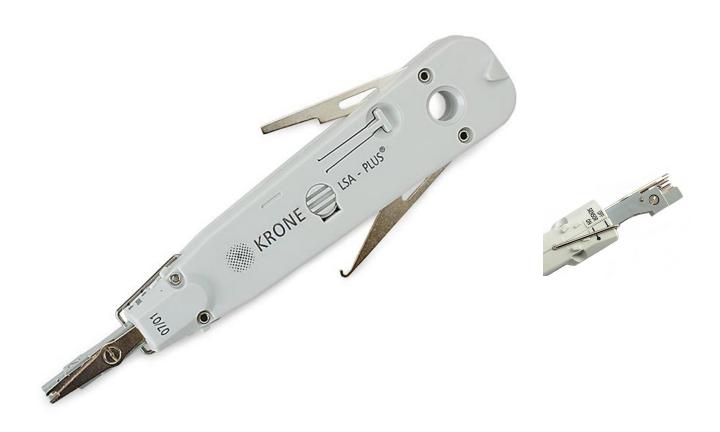

## **Short Description**

The Krone Sensor IDC punchdown tool has a sensor to ensure the conductor is fully inserted into the

contact before allowing excess wire to be cut off.

## **Description**

The Krone Sensor punchdown tool has a sensor to ensure the conductor is fully inserted into the contact before allowing excess wire to be cut off.

Ref 141571