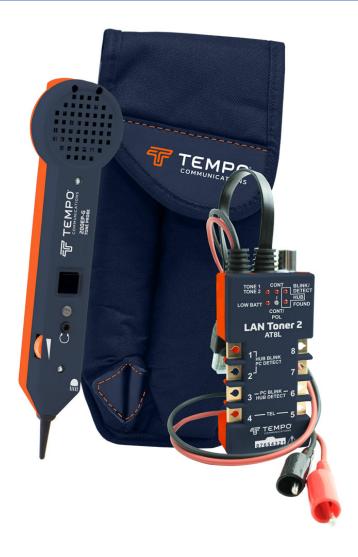

## **Tempo Lan Tone and Probe Kit**

Product Images Product Code: C00-8935

## **Short Description**

The LAN tone and probe kit combines the AT8L LAN toner and the 200EP-G inductive amplifier in a rugged carrying case. This kit can be used on any wiring system including datacom, telecom, security/alarm, audio and CATV. Designed for network installation and maintenance, the new LAN toner has the unique feature of sending tone in addition to blinking hub, switch port and PC activity lights for

## **Description**

The LAN tone and probe kit combines the AT8L LAN toner and the 200EP-G inductive amplifier in a rugged carrying case. This kit can be used on any wiring system including datacom, telecom, security/alarm, audio and CATV. Designed for network installation and maintenance, the new LAN toner has the unique feature of sending tone in addition to blinking hub, switch port and PC activity lights for fast identification, 8-position modular breakout tabs for testing both datacom and telecom, low battery indication and automatic shut-off to preserve battery life.