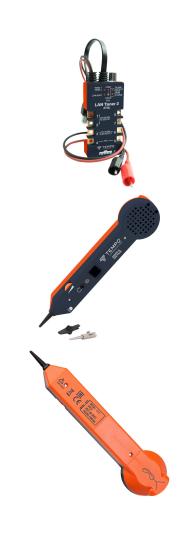

## **Tempo Lan Tone and Probe Kit**

Product Images Product Code: C00-8935

## **Short Description**

The LAN tone and probe kit combines the AT8L LAN toner and the 200EP-G inductive amplifier in a rugged carrying case. This kit can be used on any wiring system including datacom, telecom, security/alarm, audio and CATV. Designed for network installation and maintenance, the new LAN toner has the unique feature of sending tone in addition to blinking hub, switch port and PC activity lights for

## **Description**

The LAN tone and probe kit combines the AT8L LAN toner and the 200EP-G inductive amplifier in a rugged carrying case. This kit can be used on any wiring system including datacom, telecom, security/alarm, audio and CATV. Designed for network installation and maintenance, the new LAN toner has the unique feature of sending tone in addition to blinking hub, switch port and PC activity lights for fast identification, 8-position modular breakout tabs for testing both datacom and telecom, low battery indication and automatic shut-off to preserve battery life.