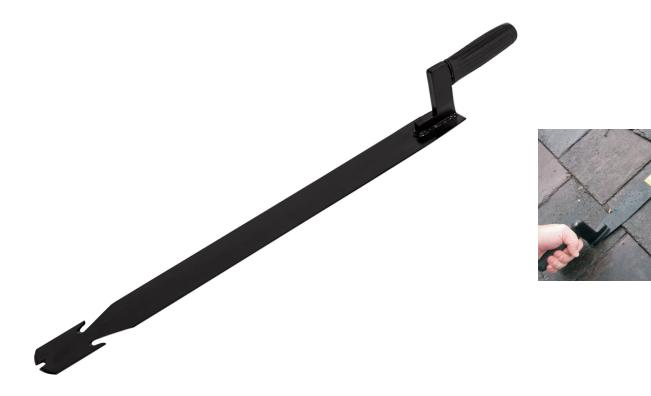

## **Short Description**

The Roughneck Slater's Ripper has a black finish with a welded handle and rubber grip.

Hardened steel construction for extra strength.

Ideal for sliding under slates to pull out or shear fixing pails

Easy to use.

Length: 580mm (23")