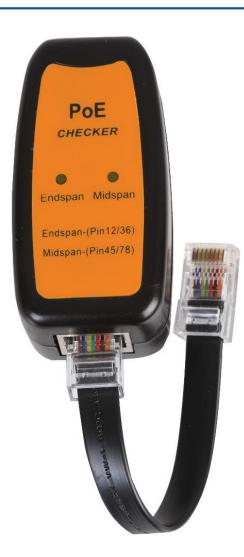

## **Short Description**

Determines if a network cable or port is providing Power-over-Ethernet (PoE).

Includes PoE checker and 85mm RJ45 lead.

LED indicates endspan, midspan or 4 pair detection.

Plugs into RJ45 jack to determine if PoE is present.

## Description

Determines if a network cable or port is providing Power-over-Ethernet (PoE). Includes PoE checker and 85mm RJ45 lead. LED indicates endspan, midspan or 4 pair detection. Plugs into RJ45 jack to determine if PoE is present. Compact design and ideal for all network installers.