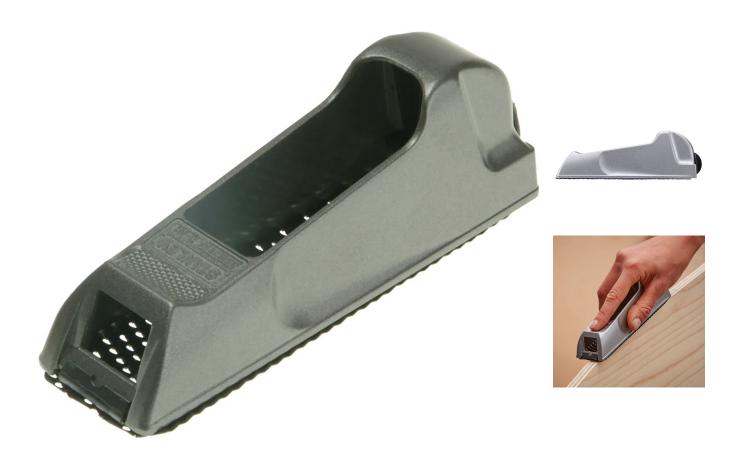

## **Stanley Surform Flat Block Plane**

Product Images Product Code: S00-9891

## **Short Description**

The Stanley Surform® Flat Block Plane for use on all types of wood, aluminium, copper, plastics and laminates. The metal body gives strength and durability and a thumb screw provides a quick blade release. It is supplied fitted with a 140mm (5.1/2in) fine cut blade.

## **Description**

The Stanley Surform® Flat Block Plane for use on all types of wood, aluminium, copper, plastics and laminates. The metal body gives strength and durability and a thumb screw provides a quick blade release. It is supplied fitted with a 140mm (5.1/2in) fine cut blade.

Overall Length: 155mm (6in).