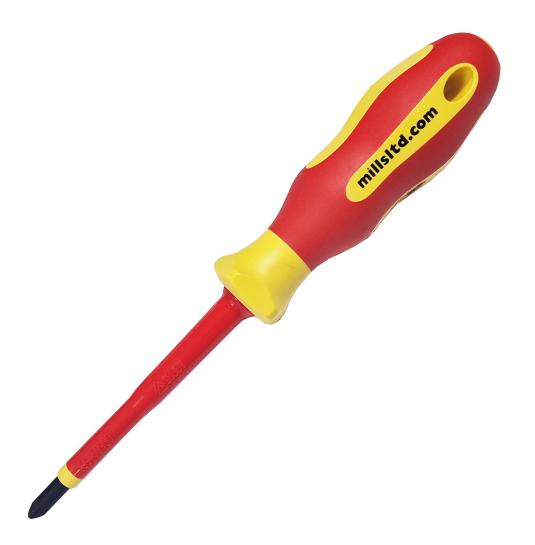

## Mills MasterClass 1000V Phillips Screwdriver No.2 x 100mm

Product Images Product Code: F02-3633

## **Short Description**

No.2 x 100mm Phillips VDE high voltage screwdriver, individually tested to ensure it fulfils the EN 60900

requirements.

Our premier range of VDE screwdrivers, certified and individually tested to 10,000v for complete safety when working on live equipment up to 1000v. These screwdrivers feature premium quality non magnetised chrome SVCM steel blade, hardened and tempered for optimum performance.

## **Description**

 $No.2 \times 100$ mm Phillips VDE high voltage screwdriver, individually tested to ensure it fulfils the EN 60900 requirements.

Our premier range of VDE screwdrivers, certified and individually tested to 10,000v for complete safety when working on live equipment up to 1000v. These screwdrivers feature premium quality non magnetised chrome SVCM steel blade, hardened and tempered for optimum performance.