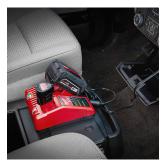

## Milwaukee M12-18 Car Charger

Product Images Product Code: P09-1015

## **Short Description**

Charges MILWAUKEE® batteries on the go, perfect for tradesmen and other professionals to re-charge their batteries using conventional 12V sockets.

Recharges all M18™ and M12™ REDLITHIUM™ battery packs