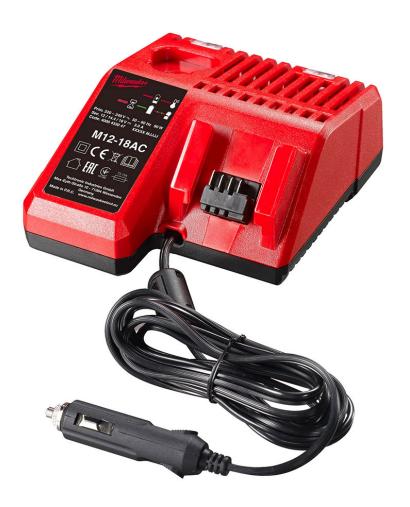

## Milwaukee M12-18 Car Charger

Product Images Product Code: P09-1015

## **Short Description**

Charges MILWAUKEE® batteries on the go, perfect for tradesmen and other professionals to re-charge their batteries using conventional 12V sockets.

Recharges all M18™ and M12™ REDLITHIUM™ battery packs

Recharges in sequence - first in, first to charge - resulting in less time needed to manage charging cycles

M12<sup>™</sup> REDLITHIUM<sup>™</sup> 2.0 Ah / 3.0 Ah / 4.0 Ah / 6.0 Ah battery packs recharge in 40 min / 70 min / 80 min / 90 min or less

M18™ REDLITHIUM™ 2.0 Ah / 4.0 Ah / 5.0 Ah / 6.0 Ah / 9.0 Ah battery packs recharge in 40 min / 80 min / 100 min / 124 min/ 180 min or less