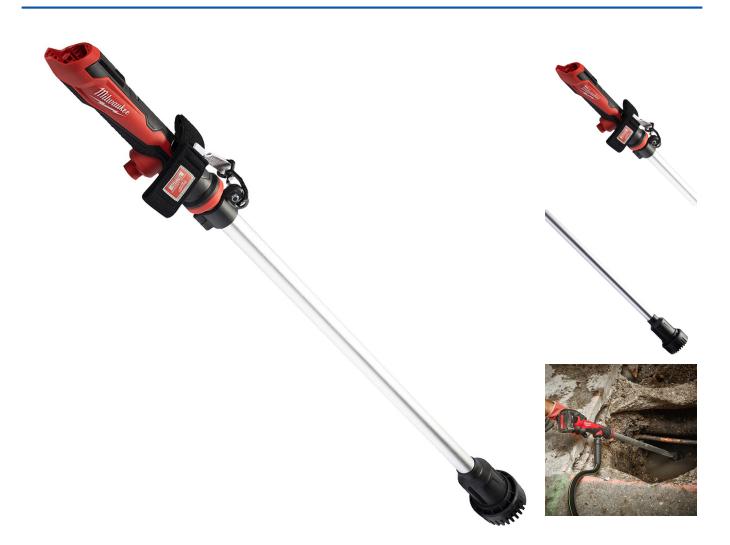

# Milwaukee M12 HYDROPASS Brushed Stick Water Pump - Bare Unit

Product Images Product Code: P09-1010

https://www.millsltd.com/default/milwaukee-m12-hydropass-brushed-stick-water-pump-bare-unit.html 29/04/2024

## **Short Description**

Pumps more then 2000 litres per hour and up to 1000 litres on 1x M12<sup>™</sup> 6.0 Ah battery\*, perfect for emptying trenches, storm drains, outside meter boxes, rain barrels and various other applications.

The HYDROPASS™ unique filter system, prevents blocking of the inlet and allows the user to pump water at all times, regardless of the debris encountered

Submersible up to 85 cm, allows users to easily pump large poolss of water with a max head height of 4.5 metres.

3/4" BSPT thread outlet allows for connecting 19mm (inner diameter) hoses for maximum volume movement

This pump is suitable for, white, grey and black water only

Premium 4-pole brushed motor.

### **Specifications**

Flow rate: 2040 litres per hour Flow rate: 34 litres oer minute Max. head height: 4.5 metres Max. water temperature: 60°C

Thread size: 3/4" (19mm) male thread

Voltage: 12v

Model: M12 BSWP-0