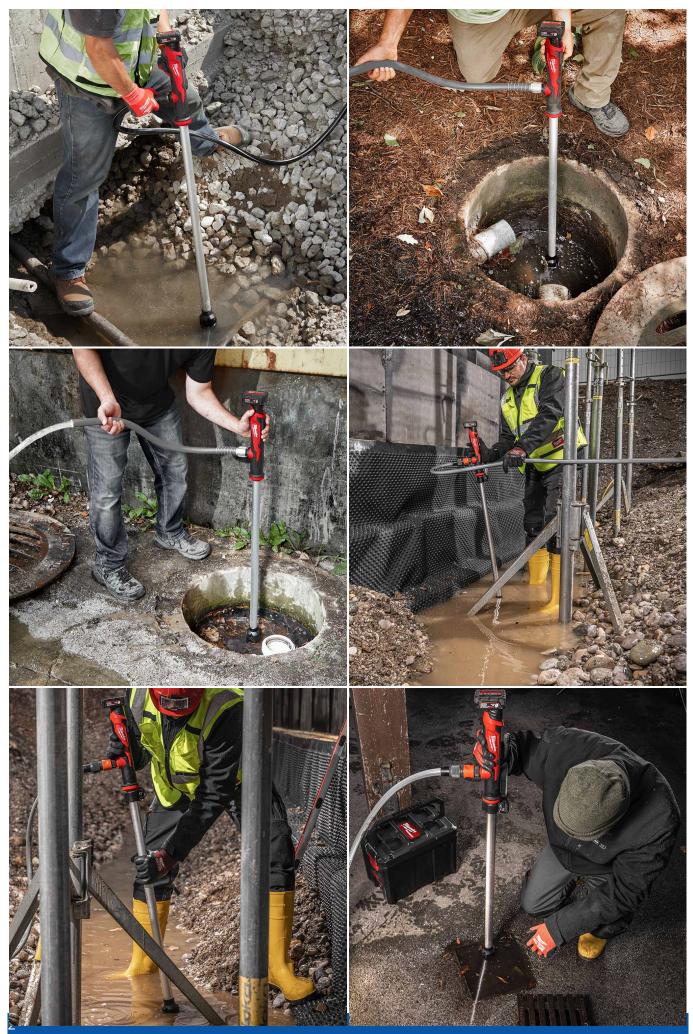

## **Short Description**

Pumps more then 2000 litres per hour and up to 1000 litres on 1x M12<sup>™</sup> 6.0 Ah battery\*, perfect for emptying trenches, storm drains, outside meter boxes, rain barrels and various other applications.

The HYDROPASS™ unique filter system, prevents blocking of the inlet and allows the user to pump water at all times, regardless of the debris encountered

Submersible up to 85 cm, allows users to easily pump large poolss of water with a max head height of 4.5 metres.

3/4" BSPT thread outlet allows for connecting 19mm (inner diameter) hoses for maximum volume movement

This pump is suitable for, white, grey and black water only

Premium 4-pole brushed motor.

# **Description**

Pumps more then 2000 litres per hour and up to 1000 litres on 1x M12<sup>™</sup> 6.0 Ah battery\*, perfect for emptying trenches, storm drains, outside meter boxes, rain barrels and various other applications.