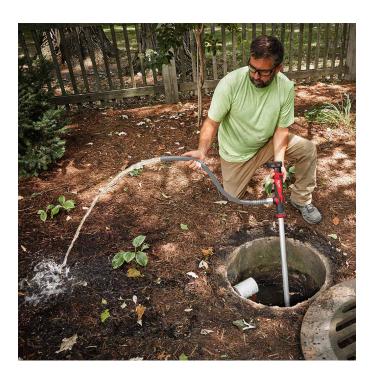

## **Short Description**

Pumps more then 2000 litres per hour and up to 1000 litres on 1x M12<sup>™</sup> 6.0 Ah battery\*, perfect for emptying trenches, storm drains, outside meter boxes, rain barrels and various other applications.

The HYDROPASS™ unique filter system, prevents blocking of the inlet and allows the user to pump water at all times, regardless of the debris encountered

Submersible up to 85 cm, allows users to easily pump large poolss of water with a max head height of 4.5 metres.

# **Description**

Pumps more then 2000 litres per hour and up to 1000 litres on 1x M12<sup>™</sup> 6.0 Ah battery\*, perfect for emptying trenches, storm drains, outside meter boxes, rain barrels and various other applications.