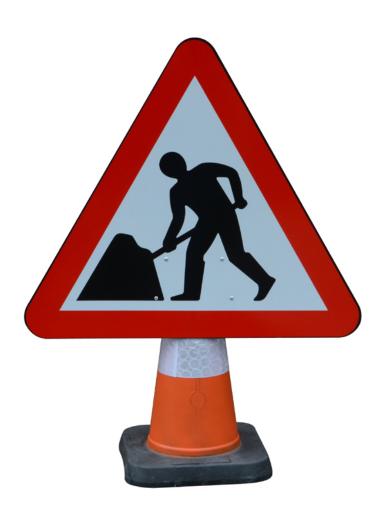

## Mills Men at Work Roadworks Cone Sign 750mm

Product Images Product Code: S00-8834

## **Short Description**

Temporary road sign for mounting on a road cone. Designed to fit 30" (750mm) and 39" (1000mm) cones.

## **Description**

Temporary road sign for mounting on a road cone. Designed to fit 30" (750mm) and 39" (1000mm) cones.

Easy to place on road cone

Class 1 Reflective on black recycled plastic

Space saving advantage due to flat pack design