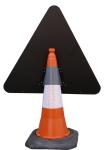

## Mills Men at Work Roadworks Cone Sign 750mm

Product Images Product Code: S00-8834

## **Short Description**

Temporary road sign for mounting on a road cone. Designed to fit 30" (750mm) and 39" (1000mm) cones.

## **Description**

Temporary road sign for mounting on a road cone. Designed to fit 30" (750mm) and 39" (1000mm) cones.

Easy to place on road cone

Class 1 Reflective on black recycled plastic

Space saving advantage due to flat pack design