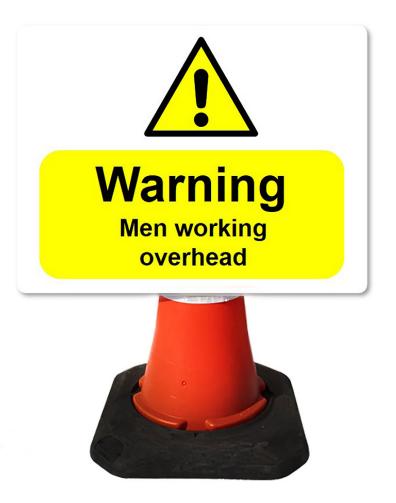

## Mills Warning Men Working Overhead Cone Sign - 650mm x 450mm

**Product Images** 

Product Code: S09-1503

## **Short Description**

Temporary sign for mounting on a road cone. Designed to fit 30" (750mm) and 39" (1000mm) cones.

Non Reflective on black recycled plastic

Space saving advantage due to flat pack design

## Description

Temporary sign for mounting on a road cone. Designed to fit 30" (750mm) and 39" (1000mm) cones.

Non Reflective on black recycled plastic

Space saving advantage due to flat pack design

Cone not included