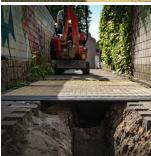

## **Short Description**

The LowPro 15/10 Trench Cover uses the patented LowPro® technology and is a suitable driveway board for 3.5 tonnes vehicles over a 900mm trench.

## **Description**

The LowPro 15/10 Trench Cover uses the patented LowPro® technology and is a suitable driveway