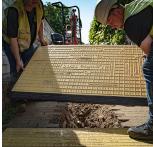

### **Features**

- Award-winning, 2 person-lift Driveway Board which Can be easily installed, transported and stored
- Complies with HAUC's 2018/01 Advice Note & DDA compliant
- Suitable for 3.5T vehicles over a 900mm trench & pedestrians over a 1200mm trench
- LowPro® trench cover edges are anti-slide, and bolting is not required in most applications, they are moulded around the whole board, creating a durable protective barrier for the trench cover
- Make footpaths, corridors and worksites completely accessible by using the Infill strips and LowPro® Ramps
- Anti-slip surface & shock resistant
- Reduce CO2 emissions with lighter transport compared to steel plates

#### **Features**

Award-winning, 2 person-lift Driveway Board which Can be easily installed, transported and stored Complies with HAUC's 2018/01 Advice Note & DDA compliant

Suitable for 3.5T vehicles over a 900mm trench & pedestrians over a 1200mm trench LowPro® trench cover edges are anti-slide, and bolting is not required in most applications, they are moulded around the whole board, creating a durable protective barrier for the trench cover Make footpaths, corridors and worksites completely accessible by using the Infill strips and LowPro® Ramps