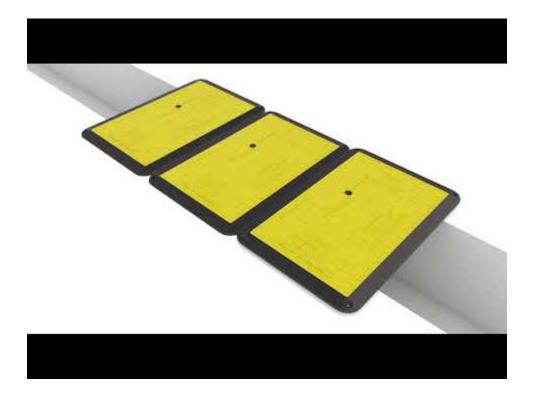

# **LowPro 15/10 Trench Cover** 1500mm x 1000mm

**Product Images** Product Code: S83-0202

## **Short Description**

The LowPro 15/10 Trench Cover uses the patented LowPro® technology and is a suitable driveway board for 3.5 tonnes vehicles over a 900mm trench.

## **Description**

The LowPro 15/10 Trench Cover uses the patented LowPro® technology and is a suitable driveway