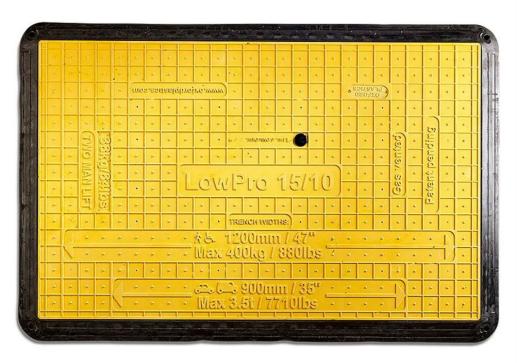

# **LowPro 15/10 Trench Cover** 1500mm x 1000mm

**Product Images** Product Code: S83-0202

## **Short Description**

The LowPro 15/10 Trench Cover uses the patented LowPro® technology and is a suitable driveway board for 3.5 tonnes vehicles over a 900mm trench.

### **Features**

- Award-winning, 2 person-lift Driveway Board which Can be easily installed, transported and stored
- Complies with HAUC's 2018/01 Advice Note & DDA compliant
- Suitable for 3.5T vehicles over a 900mm trench & pedestrians over a 1200mm trench
- LowPro® trench cover edges are anti-slide, and bolting is not required in most applications, they are moulded around the whole board, creating a durable protective barrier for the trench cover
- Make footpaths, corridors and worksites completely accessible by using the Infill strips and LowPro® Ramps
- Anti-slip surface & shock resistant
- Reduce CO2 emissions with lighter transport compared to steel plates

Length: 1500mm Width: 1000mm Height: 37mm Weight: 38kg