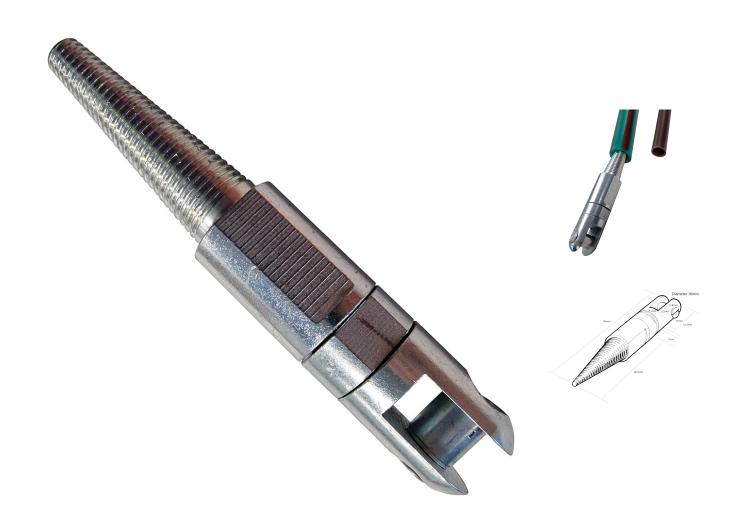

## **Short Description**

A fused pulling eye designed primarily for pulling of subduct mono bore 6 and other polyethylene

ducting with an internal bore of between 8-10mm.

These 'grips threaded' have cutting edges which actually make a thread in the bore of the ducting, similar to using a tap to cut a thread in steel.

To ensure a reliable grip we recommend 7 or 8 full threads of contact using a 14mm spanner.

The carrot contains a 1.5KN replaceable fuse to protect the duct during the pulling installation.