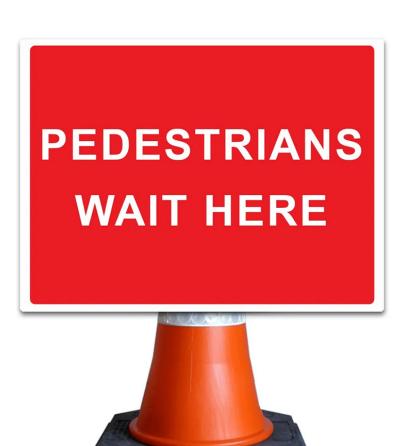

## Mills Pedestrians Wait Here Cone Sign - 600 x 450mm

Product Images Product Code: S09-1501

## **Short Description**

Temporary road sign for mounting on a road cone. Designed to fit 30" (750mm) and 39" (1000mm)

cones.

Non Reflective on black recycled plastic

Space saving advantage due to flat pack design

## **Description**

Temporary road sign for mounting on a road cone. Designed to fit 30" (750mm) and 39" (1000mm) cones.

Non Reflective on black recycled plastic

Space saving advantage due to flat pack design