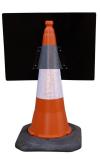

## Mills Pedestrians Wait Here Cone Sign - 600 x 450mm

Product Images Product Code: S09-1501

## **Short Description**

Temporary road sign for mounting on a road cone. Designed to fit 30" (750mm) and 39" (1000mm)

cones.

Non Reflective on black recycled plastic

Space saving advantage due to flat pack design

## **Description**

Temporary road sign for mounting on a road cone. Designed to fit 30" (750mm) and 39" (1000mm) cones.

Non Reflective on black recycled plastic

Space saving advantage due to flat pack design