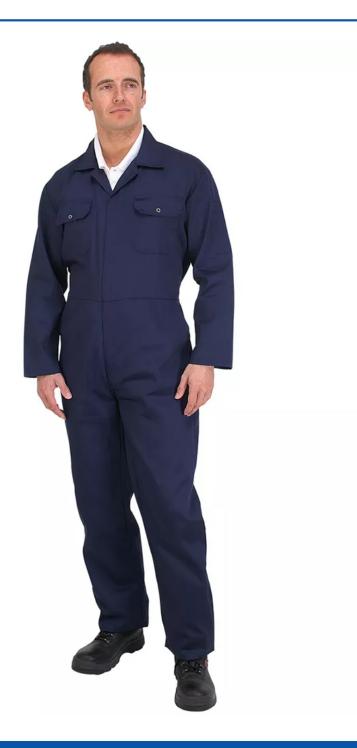

## Boiler Suit - XL (48" Chest)

Product Images Product Code: S99-3016

## **Short Description**

| Manufactured in lightweight polycotton fabric with two side swing pockets complete with side access. |
|------------------------------------------------------------------------------------------------------|
| Rule pocket.                                                                                         |
| Concealed stud front.                                                                                |
| Pletex back.                                                                                         |
| Two breast pockets with stud fasten flaps.                                                           |

## Description

Size: Extra Large 48 inch chest

Manufactured in lightweight polycotton fabric with two side swing pockets complete with side access.

Rule pocket.

Concealed stud front.

Pletex back.

Two breast pockets with stud fasten flaps.