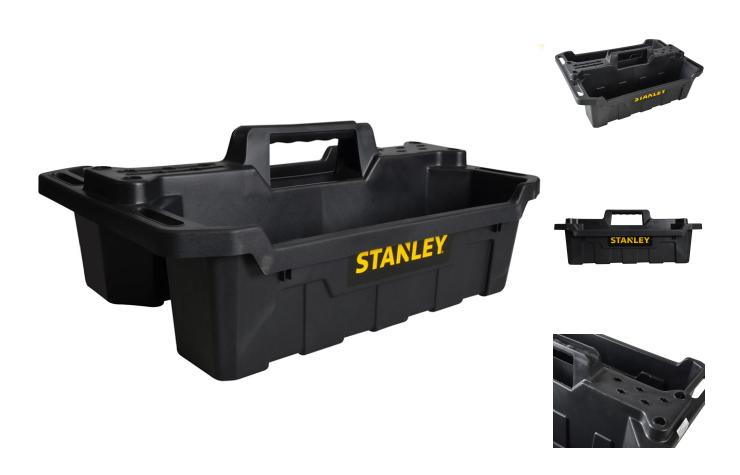

## **Stanley Plastic Tote Tray**

**Product Images** Product Code: B72-0030

## **Short Description**

This Stanley Tote Tray provides easy, portable storage. It features 2 deep compartments and is complete with screwdriver and chisel slots to keep tools well organised.

Dimensions: 49.6 x 33.5 x 19.5cm.

## **Description**

This Stanley Tote Tray provides easy, portable storage. It features 2 deep compartments and is complete

with screwdriver and chisel slots to keep tools well organised.

Dimensions: 49.6 x 33.5 x 19.5cm.