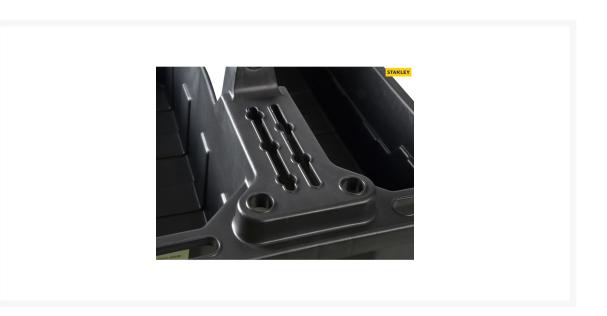

## **Short Description**

This Stanley Tote Tray provides easy, portable storage. It features 2 deep compartments and is complete with screwdriver and chisel slots to keep tools well organised.

Dimensions: 49.6 x 33.5 x 19.5cm.

## **Description**

This Stanley Tote Tray provides easy, portable storage. It features 2 deep compartments and is complete with screwdriver and chisel slots to keep tools well organised.

Dimensions: 49.6 x 33.5 x 19.5cm.