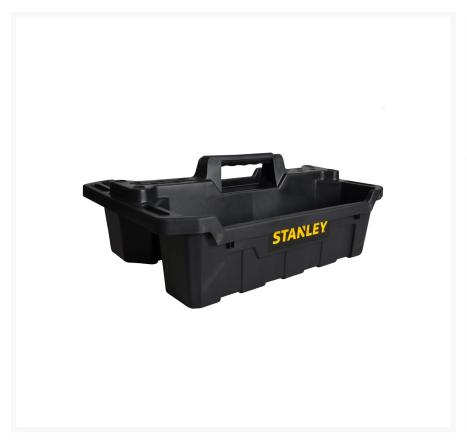

## **Short Description**

This Stanley Tote Tray provides easy, portable storage. It features 2 deep compartments and is complete with screwdriver and chisel slots to keep tools well organised.

Dimensions: 49.6 x 33.5 x 19.5cm.

## **Description**

This Stanley Tote Tray provides easy, portable storage. It features 2 deep compartments and is complete with screwdriver and chisel slots to keep tools well organised.

Dimensions: 49.6 x 33.5 x 19.5cm.