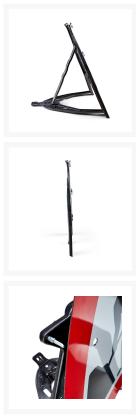

# **EnduraSign QuickFit Frame**

Product Images Product Code: S00-5051

# Compact

Sign frames and ballasts stack efficiently to take up less space in works vehicles

## **Compact**

Sign frames and ballasts stack efficiently to take up less space in works vehicles