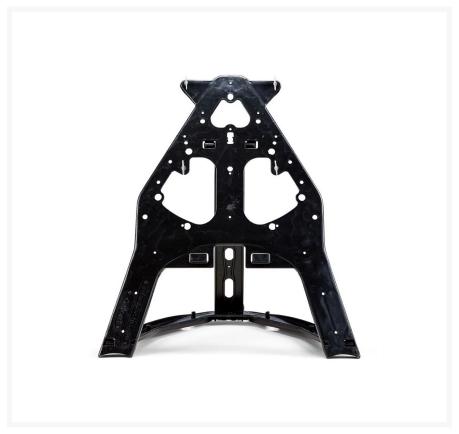

# **EnduraSign QuickFit Frame**

Product Images Product Code: S00-5051

# **Short Description**

Chapter 8 Street Works Temporary Road Sign. The perfect temporary road sign for traffic and pedestrian management.

The 4 antiluce drop locks are compatible with 300mm drilled quick-fit sign faces.

# **Description**

Chapter 8 Street Works Temporary Road Sign. The perfect temporary road sign for traffic and pedestrian management.

The 4 antiluce drop locks are compatible with 300mm drilled quick-fit sign faces.