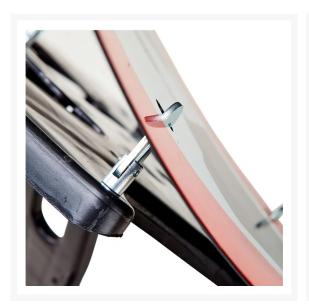

# **Short Description**

Chapter 8 Street Works Temporary Road Sign. The perfect temporary road sign for traffic and pedestrian management.

The 4 antiluce drop locks are compatible with 300mm drilled quick-fit sign faces.

# **Description**

Chapter 8 Street Works Temporary Road Sign. The perfect temporary road sign for traffic and pedestrian management.

The 4 antiluce drop locks are compatible with 300mm drilled quick-fit sign faces.