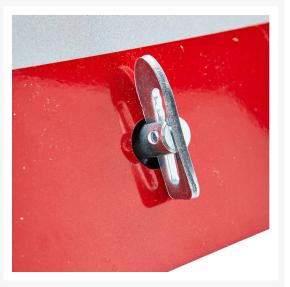

# **Short Description**

Chapter 8 Street Works Temporary Road Sign. The perfect temporary road sign for traffic and pedestrian management.

The 4 antiluce drop locks are compatible with 300mm drilled quick-fit sign faces.

# **Description**

Chapter 8 Street Works Temporary Road Sign. The perfect temporary road sign for traffic and pedestrian management.

The 4 antiluce drop locks are compatible with 300mm drilled quick-fit sign faces.