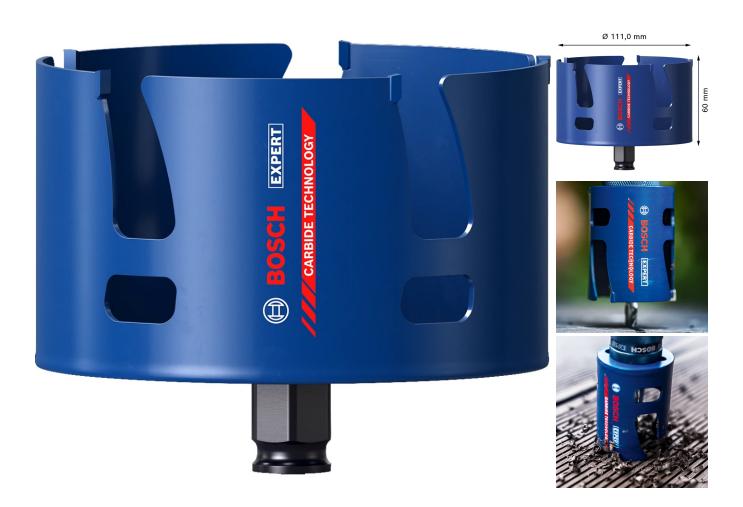

## **Bosch Expert Construction Material Hole Saw 111mm**

**Product Images** Product Code: N76-1268

Diameter: 111mm

Working Length: 60mm

The Bosch EXPERT Construction Material Hole Saw is a robust hole saw that is very useful on the building site and offers great value to professionals because it is so long-lasting.

Diameter: 111mm

Working Length: 60mm