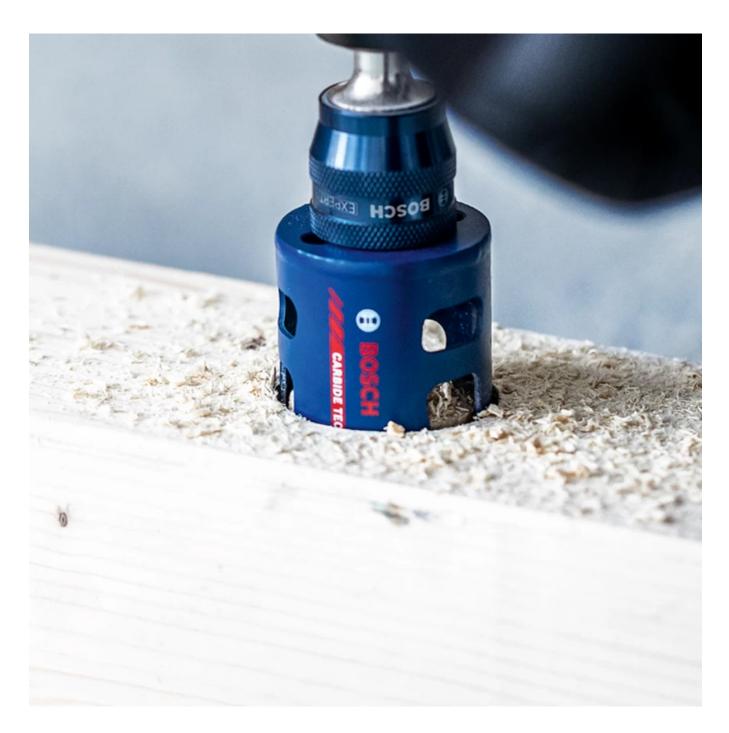

## **Short Description**

The Bosch EXPERT Construction Material Hole Saw is a robust hole saw that is very useful on the building site and offers great value to professionals because it is so long-lasting.

Cutting holes in a mixture of tough construction materials, this one hole saw serves, and lasts, for many jobs.

The Bosch EXPERT Construction Material Hole Saw is a robust hole saw that is very useful on the building site and offers great value to professionals because it is so long-lasting.

## **Description**

The Bosch EXPERT Construction Material Hole Saw is a robust hole saw that is very useful on the building site and offers great value to professionals because it is so long-lasting.

Cutting holes in a mixture of tough construction materials, this one hole saw serves, and lasts, for many jobs.