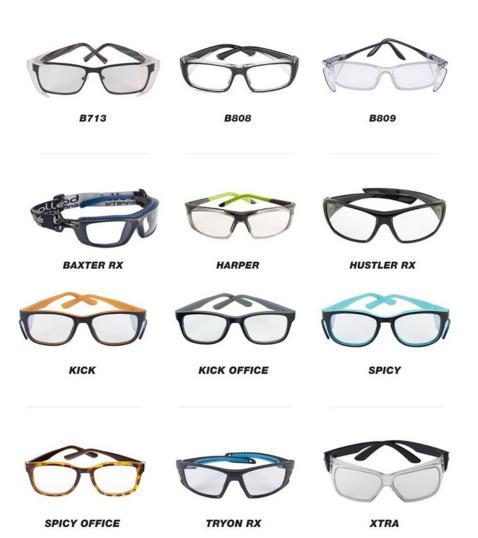

# **Bollé Prescription Safety Eyewear**

Product Images Product Code: S26-6624

# **Short Description**

The Bollé Safety All-Inclusive Prescription Pack offers a simple solution for getting your own prescription safety eyewear.

The pack contains a form to take to the optician, simple instructions and an image of 24 styles to choose from.

# Features:

Choice of 24 styles

Single or Varifocal glasses (Any power up to ±8)

Polycarbonate lenses with Bollé Safety's unique double sided anti-scratch and anti-fog coating

Tested and approved to EN166 1F K&N for glasses and a 1BT K&N rated goggle

# **Description**

The Bollé Safety All-Inclusive Prescription Pack offers a simple solution for getting your own prescription safety eyewear.

The pack contains a form to take to Boots or any other participating optician, simple instructions and details of the styles to choose from. (Boots Opticians have the Bolle Safety frames available to view and select)

## Features:

Choice of up to 24 styles

Single or Varifocal glasses (Any power up to ±8)

Polycarbonate lenses with Bollé Safety's unique double sided anti-scratch and anti-fog coating Tested and approved to EN166 1F K&N for glasses and a 1BT K&N rated goggle