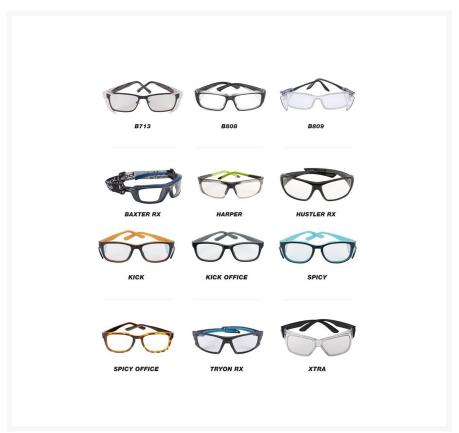

# **Short Description**

The Bollé Safety All-Inclusive Prescription Pack offers a simple solution for getting your own prescription safety eyewear.

The pack contains a form to take to the optician, simple instructions and an image of 24 styles to choose from.

#### Features:

Choice of 24 styles

Single or Varifocal glasses (Any power up to ±8)

Polycarbonate lenses with Bollé Safety's unique double sided anti-scratch and anti-fog coating

Tested and approved to EN166 1F K&N for glasses and a 1BT K&N rated goggle

## **Description**

The Bollé Safety All-Inclusive Prescription Pack offers a simple solution for getting your own prescription safety eyewear.

The pack contains a form to take to Boots or any other participating optician, simple instructions and details of the styles to choose from. (Boots Opticians have the Bolle Safety frames available to view and select)

#### Features:

Choice of up to 24 styles

Single or Varifocal glasses (Any power up to ±8)

Polycarbonate lenses with Bollé Safety's unique double sided anti-scratch and anti-fog coating

Tested and approved to EN166 1F K&N for glasses and a 1BT K&N rated goggle