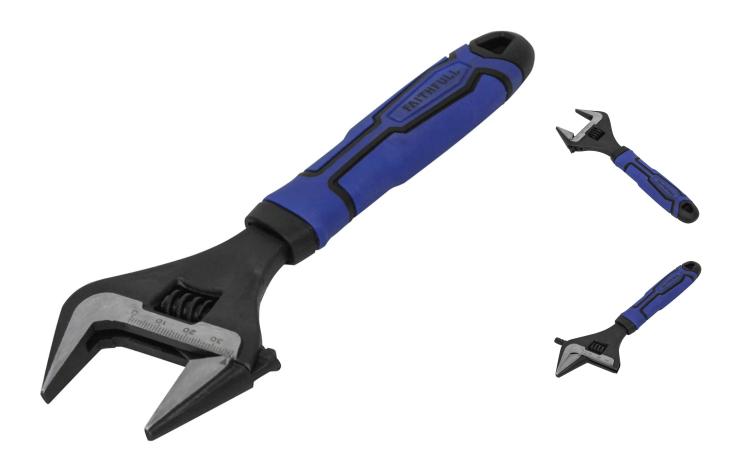

## **Short Description**

Wide opening adjustable wrench with a reversible jaw and serrated edge. Made from chrome vanadium

steel, it has a short pattern handle for access in tight spaces.

Fitted with a soft grip for increased comfort.

Length: 200mm (8 inch). Jaw capacity: 39mm.

## **Description**

Wide opening adjustable wrench with a reversible jaw and serrated edge. Made from chrome vanadium steel, it has a short pattern handle for access in tight spaces.

Fitted with a soft grip for increased comfort.