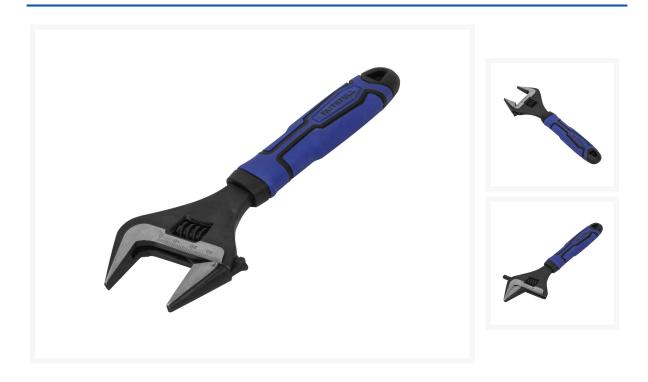

## Wide Jaw Adjustable Wrench 200mm

Product Images Product Code: H48-4996

## **Short Description**

Wide opening adjustable wrench with a reversible jaw and serrated edge. Made from chrome vanadium steel, it has a short pattern handle for access in tight spaces.

Fitted with a soft grip for increased comfort.

Length: 200mm (8 inch). Jaw capacity: 39mm.