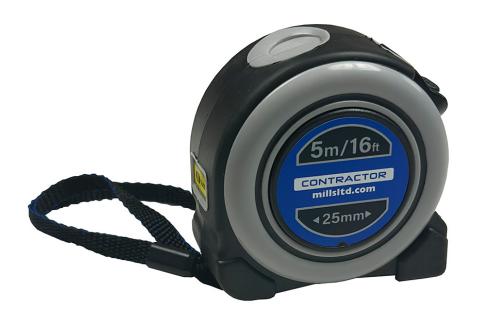

## CONTRACTOR Utility Retractable Tape Measure 5m/16ft

Product Images Product Code: E22-6373

## **Short Description**

The CONTRACTOR 5m/16ft Retractable Tape Measure is a heavy duty 25mm width tape with positive

blade lock and strong belt clip.

It has a rubberised case capable of withstanding most harsh working applications. The yellow dual scale blade measures cm/mm as well as  $\frac{1}{4}$ "/1/16", and has a 3 rivet 10mm deep hook for securing to a work piece during

measurement.

A wrist strap is provided as standard for security, during measurement

Ref: 126636 126575