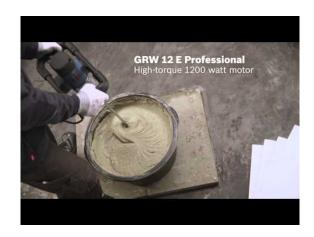

### **Short Description**

The GRW 12 E Professional is an easy-to-use corded 1-gear stirrer. Its ergonomic wrap-around handle provides comfortable and easy handling.

It has a strong 1,200 W motor that delivers a powerful stirring performance with fast results. It also features a variable speed trigger for easy control over mixing speed.

This tool is intended for stirring plaster and paint up to 50 kg.

Supplied with a 140mm basket.

## **Description**

The GRW 12 E Professional is an easy-to-use corded 1-gear stirrer. Its ergonomic wrap-around handle provides comfortable and easy handling.

It has a strong 1,200 W motor that delivers a powerful stirring performance with fast results. It also features a variable speed trigger for easy control over mixing speed.