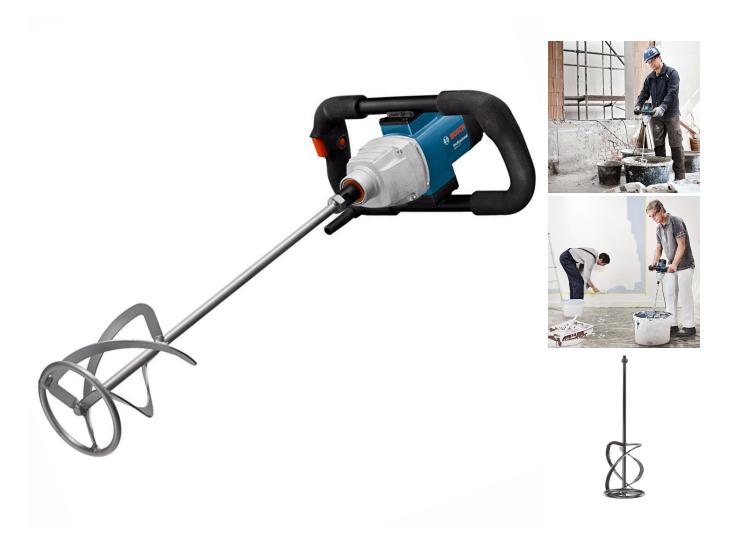

# Bosch GRW 12 E Professional M14 Stirrer Paddle Mixer 140mm 240v

Product Images Product Code: P09-1021

### **Short Description**

The GRW 12 E Professional is an easy-to-use corded 1-gear stirrer. Its ergonomic wrap-around handle provides comfortable and easy handling.

It has a strong 1,200 W motor that delivers a powerful stirring performance with fast results. It also features a variable speed trigger for easy control over mixing speed.

This tool is intended for stirring plaster and paint up to 50 kg.

Supplied with a 140mm basket.

## **Description**

The GRW 12 E Professional is an easy-to-use corded 1-gear stirrer. Its ergonomic wrap-around handle provides comfortable and easy handling.

It has a strong 1,200 W motor that delivers a powerful stirring performance with fast results. It also features a variable speed trigger for easy control over mixing speed.